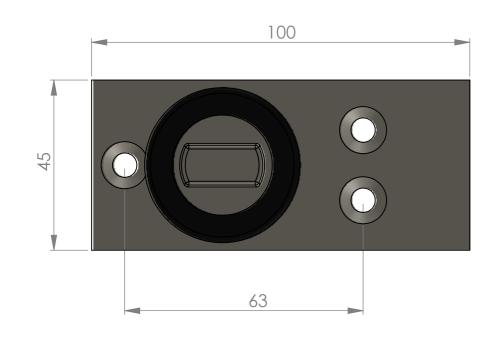

## Sheet Notes

All dimensions are in mm unless otherwise stated
Any dimensions scaled from this drawing are taken at readers own risk

Product Key Features

| Material Finish: | Silver |
|------------------|--------|
| Max Door Weight: | 200kg  |
| Max Door Width:  | 1200mm |
| Packaging        | 1no.   |