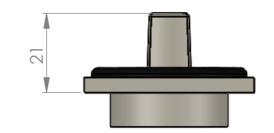

## Sheet Notes

All dimensions are in mm unless otherwise stated
Any dimensions scaled from this drawing are taken at readers own risk

Product Key Features

| Material Finish: | Silver |
|------------------|--------|
| Max Door Weight: | 200kg  |
| Max Door Width:  | 1200mm |
| Packaging        | 1no.   |