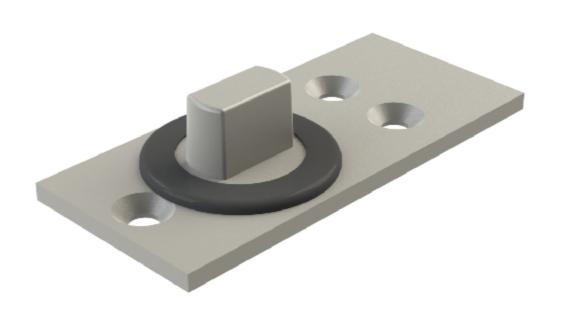

## Product Specification Sheet Door Controls | Floor Pivot Bearing

## Sheet Notes

All dimensions are in mm unless otherwise stated
Any dimensions scaled from this drawing are taken at readers own risk

Product Key Features

| Material Finish: | Silver |
|------------------|--------|
| Max Door Weight: | 200kg  |
| Max Door Width:  | 1200mm |
| Packaging        | 1no.   |