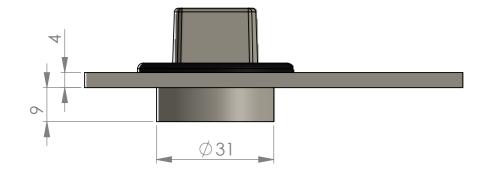

## Sheet Notes

All dimensions are in mm unless otherwise stated
Any dimensions scaled from this drawing are taken at readers own risk

Product Key Features

| Material Finish: | Silver |
|------------------|--------|
| Max Door Weight: | 200kg  |
| Max Door Width:  | 1200mm |
| Packaging        | 1no.   |