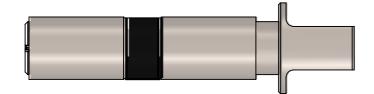

## Product Key Features

- 60mm Overall length excluding turn 3 Keys supplied Under master key suites Available
- ٠

| Г | 01730 719 292       |
|---|---------------------|
| Е | info@bellsure.co.uk |
| W | bellsure.co.uk      |

| Euro Cylinder & T<br>Keyed to differ<br>Keyed Alike | 10           | ∞<br>).601KD<br>).601KA |                |
|-----------------------------------------------------|--------------|-------------------------|----------------|
| DRAWING                                             |              |                         |                |
| SCALE: 1:1 SHEET SIZE: A3                           | DRAWN BY: BK | CHECKED BY: MJ          | DATE: 16/06/14 |