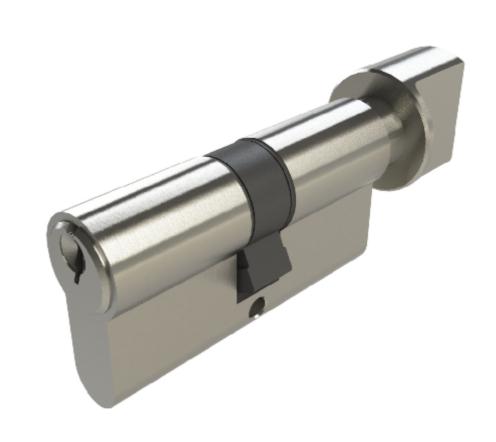

## Product Key Features

- 60mm Overall length excluding turn 3 Keys supplied Under master key suites Available
- ٠

| Г | 01730 719 292       |
|---|---------------------|
| Е | info@bellsure.co.uk |
| W | bellsure.co.uk      |

| Euro Cylinder & T<br>Keyed to differ<br>Keyed Alike | 10           | ∞<br>).601KD<br>).601KA |                |
|-----------------------------------------------------|--------------|-------------------------|----------------|
| DRAWING                                             |              |                         |                |
| SCALE: 1:1 SHEET SIZE: A3                           | DRAWN BY: BK | CHECKED BY: MJ          | DATE: 16/06/14 |