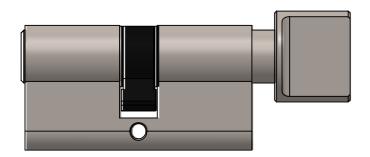

## Product Key Features

- 60mm Overall length excluding turn 3 Keys supplied Under master key suites Available
- ٠

| Г | 01730 719 292       |
|---|---------------------|
| Е | info@bellsure.co.uk |
| W | bellsure.co.uk      |

| Euro Cylinder & T<br>Keyed to differ<br>Keyed Alike | 10           | ∞<br>).601KD<br>).601KA |                |
|-----------------------------------------------------|--------------|-------------------------|----------------|
| DRAWING                                             |              |                         |                |
| SCALE: 1:1 SHEET SIZE: A3                           | DRAWN BY: BK | CHECKED BY: MJ          | DATE: 16/06/14 |