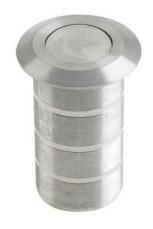

# Styletech Concrete Dust socket

## **Product code: BSDESC**

## Product Specifications

- 20 x 25mm
- Dust excluding socket for flush bolt

#### Additional info

- Satin Stainless Steel finish
- For use in Concrete