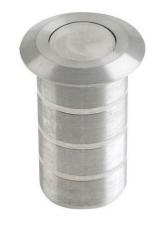

# Styletech Timber Dust socket

## **Product code: BSDEST**

### Product Specifications

- 20 x 38mm
- Dust excluding socket for flush bolt

#### Additional info

- Satin Stainless Steel finish
- For use in Timber