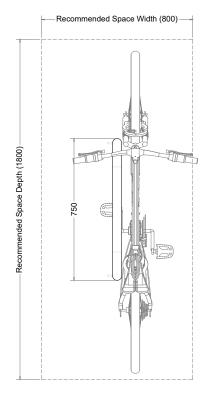

# Citihoop Classic Root Fixed

## **Top View**



#### **Front View**



# **Perspective View**



### Technical information

Materials: Mild Steel

Standard Finish: Galvanised to BS EN ISO 1461:2009

Optional Finishes: Powder-coating in any standard RAL colour,

Stainless Steel Grade 304 or 316

Bike Capacity: 2No. Bikes

Fixing: Root Fixed 400mm below ground surface

Optional Extras: Location identifiers, signage

BREEAM: Our products will assist with achieving

BREEAM rating

Product Warranty: Two years

Benefits: Citihoop Classic is perhaps the most widely

recognised cycle parking stand in the public domain. Simple, durable and cost-effective, the hoop provides a locking point for two

bicycles - one on each side.



Manufactured in the UK

PRODUCT NAME:

## **Citihoop Classic** Root Fixed

| SCALE:<br>1:20 | SHEET SIZE:<br>A3 |