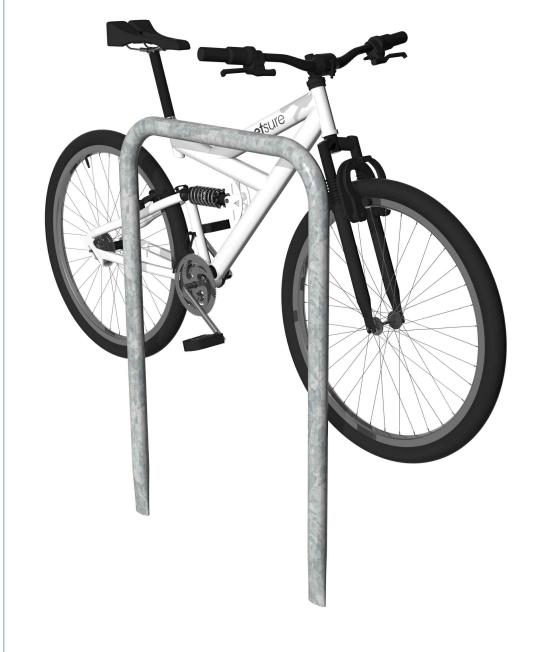

# Citihoop Classic Root Fixed

## **Top View**



#### **Front View**



# **Perspective View**



### Technical information

Materials: Mild Steel

Standard Finish: Galvanised to BS EN ISO 1461:2009

Optional Finishes: Powder-coating in any standard RAL colour,

Stainless Steel Grade 304 or 316

Bike Capacity: 2No. Bikes

Fixing: Root Fixed 400mm below ground surface

Optional Extras: Location identifiers, signage

BREEAM: Our products will assist with achieving

BREEAM rating

Product Warranty: Two years

Benefits: Citihoop Classic is perhaps the most widely

recognised cycle parking stand in the public domain. Simple, durable and cost-effective, the hoop provides a locking point for two

bicycles - one on each side.



Manufactured in the UK

PRODUCT NAME:

## **Citihoop Classic** Root Fixed

| SCALE:<br>1:20 | SHEET SIZE:<br>A3 |       | DRAWN BY:<br>AA |
|----------------|-------