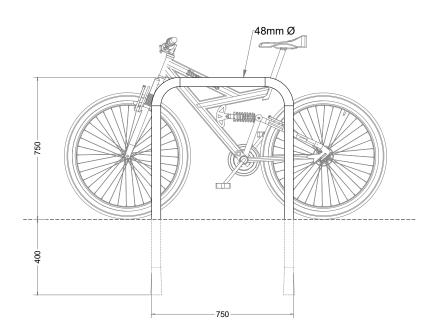

# Citihoop Classic Root Fixed

## **Top View**



#### **Front View**



# **Perspective View**



### Technical information

Materials: Mild Steel

Standard Finish: Galvanised to BS EN ISO 1461:2009

Optional Finishes: Powder-coating in any standard RAL colour,

Stainless Steel Grade 304 or 316

Bike Capacity: 2No. Bikes

Fixing: Root Fixed 400mm below ground surface

Optional Extras: Location identifiers, signage

BREEAM: Our products will assist with achieving

BREEAM rating

Product Warranty: Two years

Benefits: Citihoop Classic is perhaps the most widely

recognised cycle parking stand in the public domain. Simple, durable and cost-effective, the hoop provides a locking point for two

bicycles - one on each side.



Manufactured in the UK

PRODUCT NAME:

## **Citihoop Classic** Root Fixed

| SCALE:<br>1:20 | SHEET SIZE:<br>A3 |       | DRAWN BY:<br>AA |