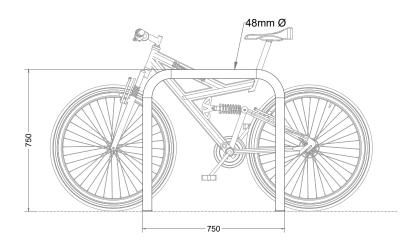

# Citihoop Classic Surface Mounted

## **Top View**



#### **Front View**



# **Perspective View**



### Technical information

Materials: Mild Steel

Standard Finish: Galvanised to BS EN ISO 1461:2009

Optional Finishes: Powder-coating in any standard RAL colour,

Stainless Steel Grade 304 or 316

Bike Capacity: 2No. Bikes

Fixing: Surface Mounted with base plates

Optional Extras: Location identifiers, anti-tamper fixings,

signage

BREEAM: Our products will assist with achieving

BREEAM rating

Product Warranty: Two years

Benefits: Citihoop Classic is perhaps the most widely

recognised cycle parking stand in the public domain. Simple, durable and cost-effective, the hoop provides a locking point for two

bicycles - one on each side.



Manufactured in the UK

PRODUCT NAME:

## **Citihoop Classic Surface Mounted**

| SCALE:<br>1:20 | SHEET SIZE:<br>A3 |