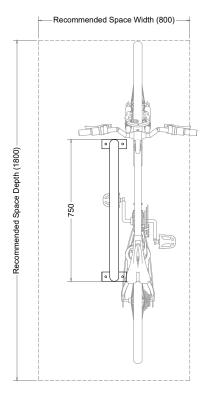

# Citihoop Classic Surface Mounted

## **Top View**



#### **Front View**



# **Perspective View**



### Technical information

Materials: Mild Steel

Standard Finish: Galvanised to BS EN ISO 1461:2009

Optional Finishes: Powder-coating in any standard RAL colour,

Stainless Steel Grade 304 or 316

Bike Capacity: 2No. Bikes

Fixing: Surface Mounted with base plates

Optional Extras: Location identifiers, anti-tamper fixings,

signage

BREEAM: Our products will assist with achieving

BREEAM rating

Product Warranty: Two years

Benefits: Citihoop Classic is perhaps the most widely

recognised cycle parking stand in the public domain. Simple, durable and cost-effective, the hoop provides a locking point for two

bicycles - one on each side.



Manufactured in the UK

PRODUCT NAME:

## **Citihoop Classic Surface Mounted**

| SCALE:<br>1:20 |