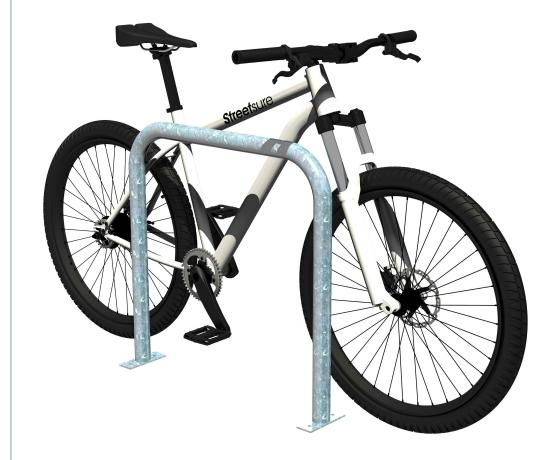

# Citihoop Classic Surface Mounted

## **Top View**



#### **Front View**



# **Perspective View**



### Technical information

Materials: Mild Steel

Standard Finish: Galvanised to BS EN ISO 1461:2009

Optional Finishes: Powder-coating in any standard RAL colour,

Stainless Steel Grade 304 or 316

Bike Capacity: 2No. Bikes

Fixing: Surface Mounted with base plates

Optional Extras: Location identifiers, anti-tamper fixings,

signage

BREEAM: Our products will assist with achieving

BREEAM rating

Product Warranty: Two years

Benefits: Citihoop Classic is perhaps the most widely

recognised cycle parking stand in the public domain. Simple, durable and cost-effective, the hoop provides a locking point for two

bicycles - one on each side.



Manufactured in the UK

PRODUCT NAME:

## **Citihoop Classic Surface Mounted**

| SCALE:<br>1:20 | SHEET SIZE:<br>A3 |       | DRAWN BY:<br>AA |
|--