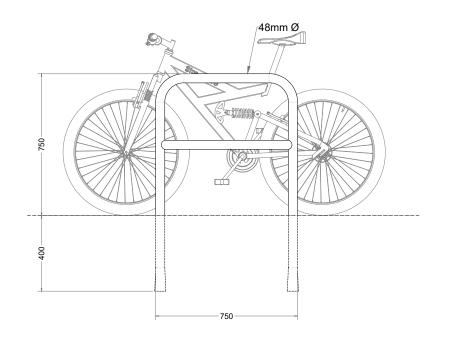

# Citihoop Plus Root Fixed

## **Top View**



#### **Front View**



# **Perspective View**



### Technical information

Materials: Mild Steel

Standard Finish: Galvanised to BS EN ISO 1461:2009

Optional Finishes: Powder-coating in any standard RAL colour,

Stainless Steel Grade 304 or 316

Bike Capacity: 2No. Bikes

**Fixing:** Root Fixed 400mm below ground surface

Optional Extras: Location identifiers, signage

BREEAM: Our products will assist with achieving

BREEAM rating

Product Warranty: Two years

Benefits: Citihoop Plus features the addition of a

mid-rail to the typical hoop profile. Simple, durable and cost-effective, the hoop provides a locking point for two bicycles - one

on each side.



Manufactured in the UK

PRODUCT NAME:

## **Citihoop Plus Root Fixed**

| SCALE:<br>1:20 | SHEET SIZE:<br>A3 |       | DRAWN BY:<br>AA |
|---------------