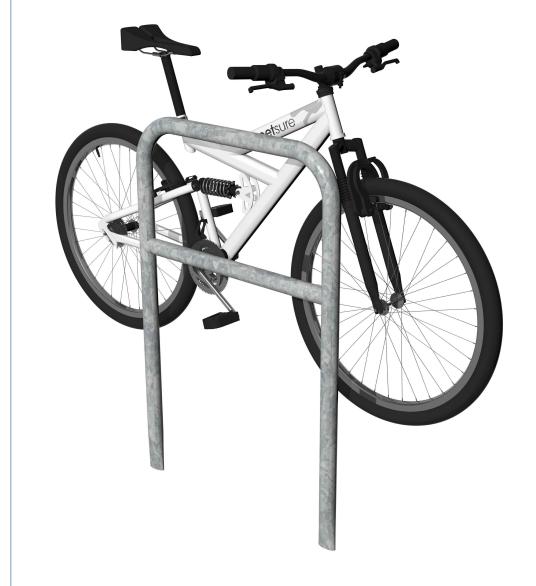

# **Perspective View**

mid-rail to the typical hoop profile. Simple, durable and cost-effective, the hoop provides a locking point for two bicycles - one

on each side.

Manufactured in the UK

PRODUCT NAME: