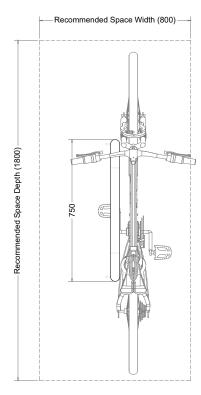

# Citihoop Plus Root Fixed

## **Top View**



#### **Front View**



# **Perspective View**



### Technical information

Materials: Mild Steel

Standard Finish: Galvanised to BS EN ISO 1461:2009

Optional Finishes: Powder-coating in any standard RAL colour,

Stainless Steel Grade 304 or 316

Bike Capacity: 2No. Bikes

**Fixing:** Root Fixed 400mm below ground surface

Optional Extras: Location identifiers, signage

BREEAM: Our products will assist with achieving

BREEAM rating

Product Warranty: Two years

Benefits: Citihoop Plus features the addition of a

mid-rail to the typical hoop profile. Simple, durable and cost-effective, the hoop provides a locking point for two bicycles - one

on each side.



Manufactured in the UK

PRODUCT NAME:

## **Citihoop Plus Root Fixed**

| SCALE:<br>1:20 | SHEET SIZE:<br>A3 |       | DRAWN BY:<b