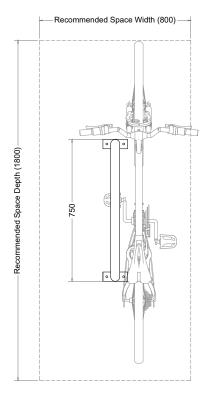

# Citihoop Plus Surface Mounted

#### **Top View**



#### **Front View**



## **Perspective View**



#### Technical information

Materials: Mild Steel

Standard Finish: Galvanised to BS EN ISO 1461:2009

Optional Finishes: Powder-coating in any standard RAL colour,

Stainless Steel Grade 304 or 316

Bike Capacity: 2No. Bikes

Fixing: Surface Mounted with base plates

Optional Extras: Location identifiers, signage

BREEAM: Our products will assist with achieving

BREEAM rating

Product Warranty: Two years

**Benefits:** Citihoop Plus features the addition of a

mid-rail to the typical hoop profile. Simple, durable and cost-effective, the hoop provides a locking point for two bicycles - one

on each side.



Manufactured in the UK

PRODUCT NAME:

## **Citihoop Plus Surface Mounted**

| SCALE:<br>1:20 | SHEET SIZE:<br>A3 |       | DRAWN BY: