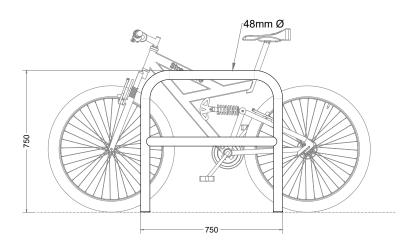

# Citihoop Plus Surface Mounted

#### **Top View**



#### **Front View**



## **Perspective View**



#### Technical information

Materials: Mild Steel

Standard Finish: Galvanised to BS EN ISO 1461:2009

Optional Finishes: Powder-coating in any standard RAL colour,

Stainless Steel Grade 304 or 316

Bike Capacity: 2No. Bikes

Fixing: Surface Mounted with base plates

Optional Extras: Location identifiers, signage

BREEAM: Our products will assist with achieving

BREEAM rating

Product Warranty: Two years

**Benefits:** Citihoop Plus features the addition of a

mid-rail to the typical hoop profile. Simple, durable and cost-effective, the hoop provides a locking point for two bicycles - one

on each side.



Manufactured in the UK

PRODUCT NAME:

## **Citihoop Plus Surface Mounted**

| SCALE:<br>1:20 | SHEET SIZE:<br>A3 |       | DRAWN BY:<br>AA |  |
|----------