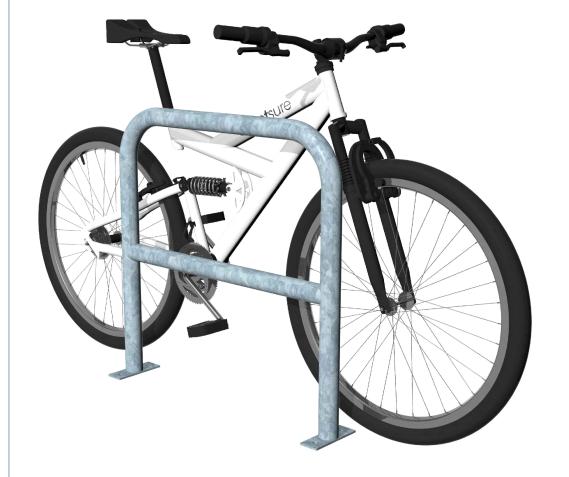

## **Perspective View**

mid-rail to the typical hoop profile. Simple, durable and cost-effective, the hoop provides a locking point for two bicycles - one

on each side.

Manufactured in the UK

PRODUCT NAME: