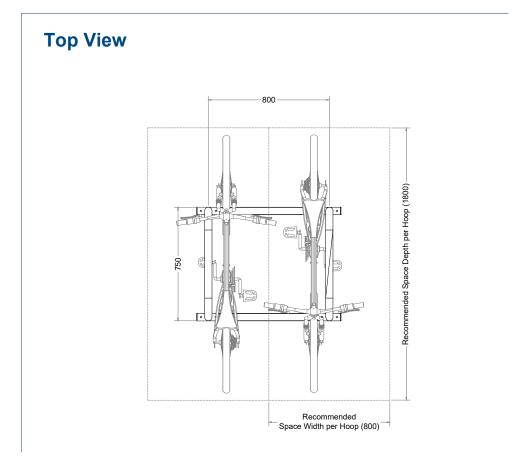

## Technical information

| Materials:         | Mild Steel                                                                                                                                                                                               |  |  |
|--------------------|----------------------------------------------------------------------------------------------------------------------------------------------------------------------------------------------------------|--|--|
| Standard Finish:   | Galvanised to BS EN ISO 1461:2009                                                                                                                                                                        |  |  |
| Optional Finishes: | Powder-coating in any standard RAL colour,<br>Stainless Steel Grade 304 or 316                                                                                                                           |  |  |
| Bike Capacity:     | 4No. (2No. Bikes per hoop)                                                                                                                                                                               |  |  |
| Fixing:            | Surface Mounted with base rails                                                                                                                                                                          |  |  |
| Optional Extras:   | Location identifiers, signage                                                                                                                                                                            |  |  |
| BREEAM:            | Our products will assist with achieving BREEAM rating                                                                                                                                                    |  |  |
| Product Warranty:  | Two years                                                                                                                                                                                                |  |  |
| Benefits:          | Citihoop Rax combines the simple and<br>effective hoop profile with channel tracks<br>ensuring the hoops are spaced equally,<br>in a straight line, and making for a quicker<br>and easier installation. |  |  |