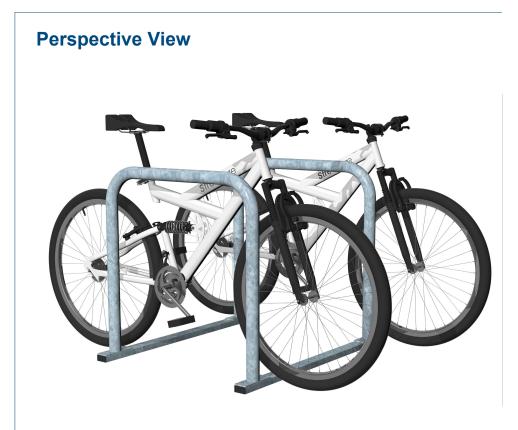

## Technical information

| Materials:         | Mild Steel                                                                                                                                                                                               |  |  |
|--------------------|----------------------------------------------------------------------------------------------------------------------------------------------------------------------------------------------------------|--|--|
| Standard Finish:   | Galvanised to BS EN ISO 1461:2009                                                                                                                                                                        |  |  |
| Optional Finishes: | Powder-coating in any standard RAL colour,<br>Stainless Steel Grade 304 or 316                                                                                                                           |  |  |
| Bike Capacity:     | 4No. (2No. Bikes per hoop)                                                                                                                                                                               |  |  |
| Fixing:            | Surface Mounted with base rails                                                                                                                                                                          |  |  |
| Optional Extras:   | Location identifiers, signage                                                                                                                                                                            |  |  |
| BREEAM:            | Our products will assist with achieving BREEAM rating                                                                                                                                                    |  |  |
| Product Warranty:  | Two years                                                                                                                                                                                                |  |  |
| Benefits:          | Citihoop Rax combines the simple and<br>effective hoop profile with channel tracks<br>ensuring the hoops are spaced equally,<br>in a straight line, and making for a quicker<br>and easier installation. |  |  |