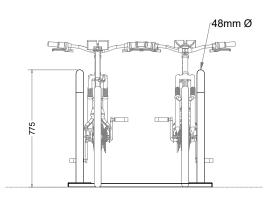

#### **Side View**

750-

## Technical information

| Materials:         | Mild Steel                                                                                                                                                                                               |  |  |
|--------------------|----------------------------------------------------------------------------------------------------------------------------------------------------------------------------------------------------------|--|--|
| Standard Finish:   | Galvanised to BS EN ISO 1461:2009                                                                                                                                                                        |  |  |
| Optional Finishes: | Powder-coating in any standard RAL colour,<br>Stainless Steel Grade 304 or 316                                                                                                                           |  |  |
| Bike Capacity:     | 4No. (2No. Bikes per hoop)                                                                                                                                                                               |  |  |
| Fixing:            | Surface Mounted with base rails                                                                                                                                                                          |  |  |
| Optional Extras:   | Location identifiers, signage                                                                                                                                                                            |  |  |
| BREEAM:            | Our products will assist with achieving BREEAM rating                                                                                                                                                    |  |  |
| Product Warranty:  | Two years                                                                                                                                                                                                |  |  |
| Benefits:          | Citihoop Rax combines the simple and<br>effective hoop profile with channel tracks<br>ensuring the hoops are spaced equally,<br>in a straight line, and making for a quicker<br>and easier installation. |  |  |