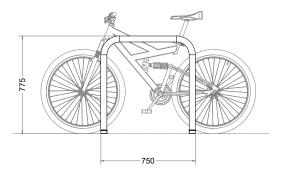

#### **Side View**

### Technical information

Materials: Mild Steel

Standard Finish: Galvanised to BS EN ISO 1461:2009

Optional Finishes: Powder-coating in any standard RAL colour

Stainless Steel Grade 304 or 316

**Bike Capacity:** 6No. (2No. Bikes per hoop)

Fixing: Surface Mounted with base rails

Optional Extras: Location identifiers, signage

BREEAM: Our products will assist with achieving

BREEAM rating

Product Warranty: Two years

Benefits: Citihoop Rax combines the simple and

effective hoop profile with channel tracks ensuring the hoops are spaced equally, in a straight line, and making for a quicker

and easier installation.

Manufactured in the UK

PRODUCT NAME: