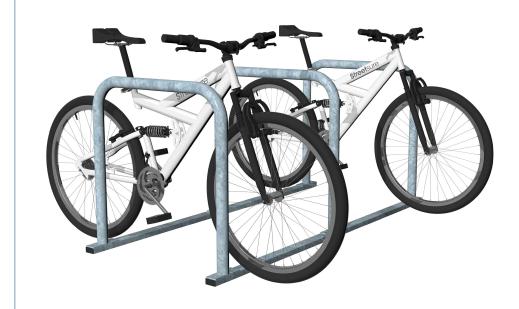

## **Perspective View**

### Technical information

Materials: Mild Steel

Standard Finish: Galvanised to BS EN ISO 1461:2009

Optional Finishes: Powder-coating in any standard RAL colour

Stainless Steel Grade 304 or 316

**Bike Capacity:** 6No. (2No. Bikes per hoop)

Fixing: Surface Mounted with base rails

Optional Extras: Location identifiers, signage

BREEAM: Our products will assist with achieving

BREEAM rating

Product Warranty: Two years

Benefits: Citihoop Rax combines the simple and

effective hoop profile with channel tracks ensuring the hoops are spaced equally, in a straight line, and making for a quicker

and easier installation.

Manufactured in the UK

PRODUCT NAME: