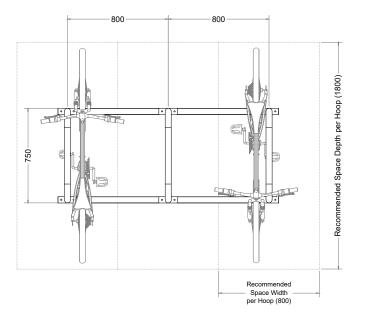

## **Top View**

### Technical information

Materials: Mild Steel

Standard Finish: Galvanised to BS EN ISO 1461:2009

Optional Finishes: Powder-coating in any standard RAL colour

Stainless Steel Grade 304 or 316

**Bike Capacity:** 6No. (2No. Bikes per hoop)

Fixing: Surface Mounted with base rails

Optional Extras: Location identifiers, signage

BREEAM: Our products will assist with achieving

BREEAM rating

Product Warranty: Two years

Benefits: Citihoop Rax combines the simple and

effective hoop profile with channel tracks ensuring the hoops are spaced equally, in a straight line, and making for a quicker

and easier installation.

Manufactured in the UK

PRODUCT NAME: