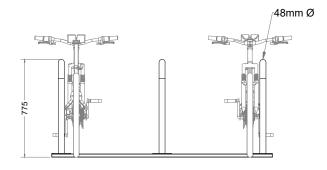

#### **Front View**

### Technical information

Materials: Mild Steel

Standard Finish: Galvanised to BS EN ISO 1461:2009

Optional Finishes: Powder-coating in any standard RAL colour

Stainless Steel Grade 304 or 316

**Bike Capacity:** 6No. (2No. Bikes per hoop)

Fixing: Surface Mounted with base rails

Optional Extras: Location identifiers, signage

BREEAM: Our products will assist with achieving

BREEAM rating

Product Warranty: Two years

Benefits: Citihoop Rax combines the simple and

effective hoop profile with channel tracks ensuring the hoops are spaced equally, in a straight line, and making for a quicker

and easier installation.

Manufactured in the UK

PRODUCT NAME: