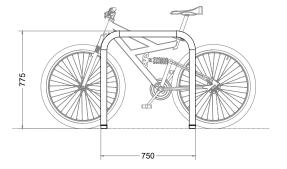

#### **Side View**

### Technical information

Materials: Mild Steel

Standard Finish: Galvanised to BS EN ISO 1461:2009

Optional Finishes: Powder-coating in any standard RAL colour

Stainless Steel Grade 304 or 316

Bike Capacity: 10No. (2No. Bikes per hoop)