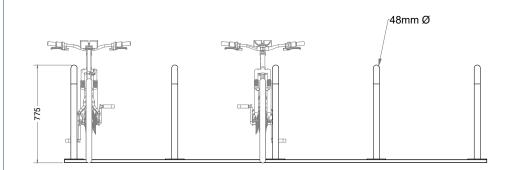

#### **Front View**

### Technical information

Materials: Mild Steel

Standard Finish: Galvanised to BS EN ISO 1461:2009

Optional Finishes: Powder-coating in any standard RAL colour

Stainless Steel Grade 304 or 316

Bike Capacity: 10No. (2No. Bikes per hoop)