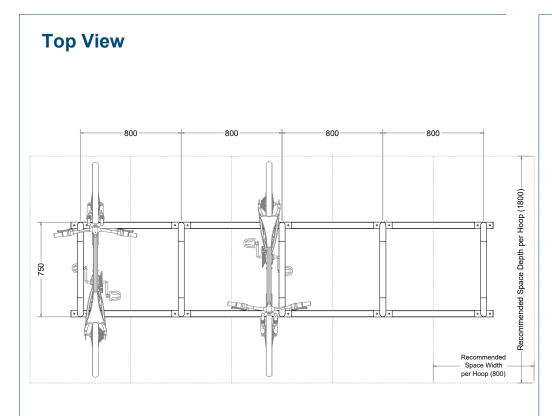

### Technical information

Materials: Mild Steel

Standard Finish: Galvanised to BS EN ISO 1461:2009

Optional Finishes: Powder-coating in any standard RAL colour

Stainless Steel Grade 304 or 316

Bike Capacity: 10No. (2No. Bikes per hoop)

Fixing: Surface Mounted with base rails

Optional Extras: Location identifiers, signage

BREEAM: Our products will assist with achieving

BREEAM rating

Product Warranty: Two years

Benefits: Citihoop Rax combines the simple and

effective hoop profile with channel tracks ensuring the hoops are spaced equally, in a straight line, and making for a quicker

and easier installation.

Manufactured in the UK

PRODUCT NAME: