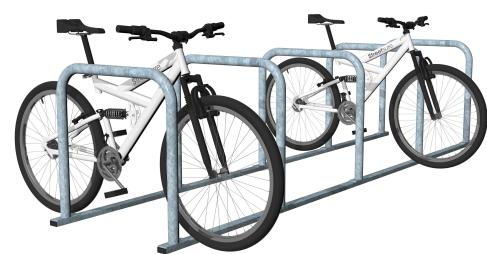

# **Citihoop Rax 5-Bay**

## **Perspective View**

effective hoop profile with channel tracks ensuring the hoops are spaced equally, in a straight line, and making for a quicker

and easier installation.

Manufactured in the UK

PRODUCT NAME: