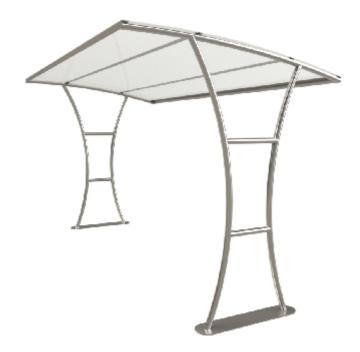

## Product Spec

| Size:<br>Material:<br>Finish Options: | 2330H x 4100W x 2080D<br>Steel<br>Galvanised only or galvanised &<br>powdercoated |
|---------------------------------------|-----------------------------------------------------------------------------------|
| Fixing Options:                       | Surface mounted with baseplates<br>or root-fixed                                  |
| Bike Capacity:<br>Roof Type:          | 10<br>PETG clearview                                                              |