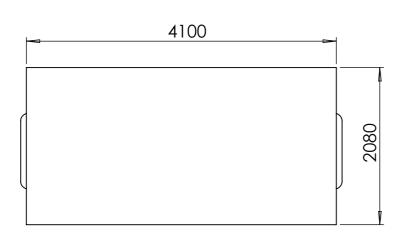

## Sheet Notes

- All dimensions are in mm unless otherwise ٠
- stated Any dimensions scaled from this drawing are taken at readers own risk ٠

## Product Spec

| Size:<br>Material:<br>Finish Options: | 2330H x 4100W x 2080D<br>Steel<br>Galvanised only or galvanised &<br>powdercoated |
|---------------------------------------|-----------------------------------------------------------------------------------|
| Fixing Options:                       | Surface mounted with baseplates<br>or root-fixed                                  |
| Bike Capacity:<br>Roof Type:          | 10<br>PETG clearview                                                              |