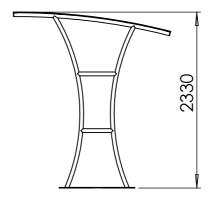

## Sheet Notes

- All dimensions are in mm unless otherwise ٠
- stated Any dimensions scaled from this drawing are taken at readers own risk ٠

## Product Spec

| Size:<br>Material:<br>Finish Options: | 2330H x 4100W x 2080D<br>Steel<br>Galvanised only or galvanised &<br>powdercoated |
|---------------------------------------|-----------------------------------------------------------------------------------|
| Fixing Options:                       | Surface mounted with baseplates<br>or root-fixed                                  |
| Bike Capacity:<br>Roof Type:          | 10<br>PETG clearview                                                              |