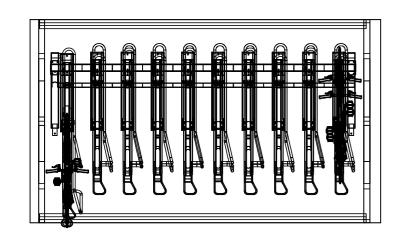

## **Product Spec**

Size: Material: Finish Options: 2900H x 4515W x 2030D Steel

Galvanised only, galvanised & powdercoated or brushed stainless steel Surface mounted with baseplates or root fixed 20 cycles (DD) PETG clearview

Fixing Options:

Bike Capacity:

Roof Type:

Stalliess steel

Surface mount

20 cycles (DD)

PETG clearviev

**Contact Details** Phone: (+44) 1483 568287 Fax: (+44) 1483 540830 Email: web.enquiries@bellsure.co.uk