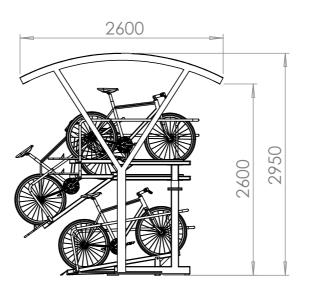

## **Product Spec**

Size: Material: Finish Options: 2900H x 4515W x 2030D Steel

Galvanised only, galvanised & powdercoated or brushed stainless steel Surface mounted with baseplates or root fixed 20 cycles (DD) PETG clearview

Fixing Options:

Bike Capacity:

Roof Type:

Stalliess steel

Surface mount

20 cycles (DD)

PETG clearviev

**Contact Details** Phone: (+44) 1483 568287 Fax: (+44) 1483 540830 Email: web.enquiries@bellsure.co.uk