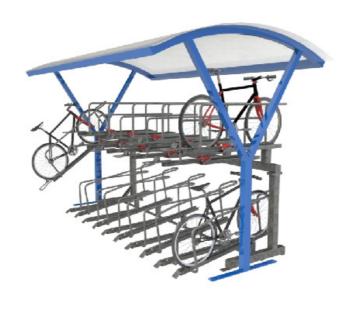

## CuvaBrella DD - Blue

## **Product Spec**

Size: Material: Finish Options: 2900H x 4515W x 2030D Steel

Galvanised only, galvanised & powdercoated or brushed stainless steel Surface mounted with baseplates or root fixed 20 cycles (DD) PETG clearview

Fixing Options:

Bike Capacity:

Roof Type:

Stalliess steel

Surface mount

20 cycles (DD)

PETG clearviev

**Contact Details** Phone: (+44) 1483 568287 Fax: (+44) 1483 540830 Email: web.enquiries@bellsure.co.uk