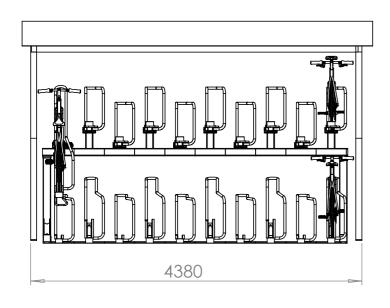

## **Product Spec**

Size: Material: Finish Options: 2900H x 4515W x 2030D Steel

Galvanised only, galvanised & powdercoated or brushed stainless steel Surface mounted with baseplates or root fixed 20 cycles (DD) PETG clearview

Fixing Options:

Bike Capacity:

Roof Type:

Stalliess steel

Surface mount

20 cycles (DD)

PETG clearviev

**Contact Details** Phone: (+44) 1483 568287 Fax: (+44) 1483 540830 Email: web.enquiries@bellsure.co.uk