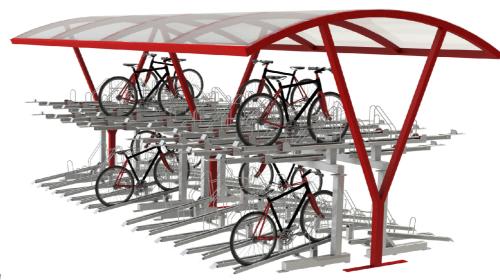

## Product Spec

| Configuration:<br>Size: | Double sided<br>3180H x 8180W x 4107D<br>(This shelter can be created to<br>suit your bespoke cycle parking<br>requirements) |
|-------------------------|------------------------------------------------------------------------------------------------------------------------------|
| Material:               | Mild steel                                                                                                                   |
| Finish Options:         | Galvanised only, galvanised & powdercoated or brushed stainless steel                                                        |
| Fixing Options:         | Surface Mounted with baseplates or root fixed                                                                                |
| Roof Type:              | PETG 2mm Clearview                                                                                                           |
| Capacity:               | 72                                                                                                                           |
| Security:               | Locking Rail                                                                                                                 |

## CuvaBrella Double Sided -Double Decker Shelter