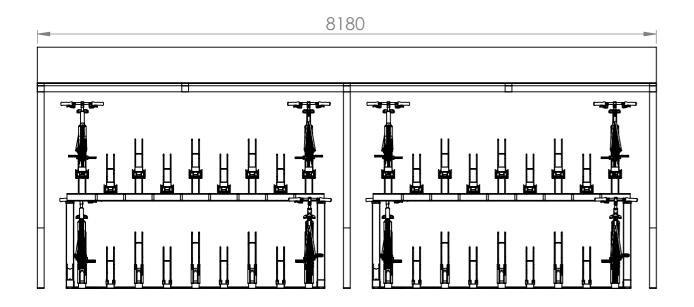

## Product Spec

| Configuration:<br>Size: | Double sided<br>3180H x 8180W x 4107D<br>(This shelter can be created to<br>suit your bespoke cycle parking<br>requirements) |
|-------------------------|------------------------------------------------------------------------------------------------------------------------------|
| Material:               | Mild steel                                                                                                                   |
| Finish Options:         | Galvanised only, galvanised & powdercoated or brushed stainless steel                                                        |
| Fixing Options:         | Surface Mounted with baseplates or root fixed                                                                                |
| Roof Type:              | PETG 2mm Clearview                                                                                                           |
| Capacity:               | 72                                                                                                                           |
| Security:               | Locking Rail                                                                                                                 |