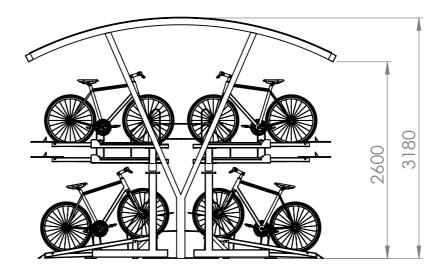

## Product Spec

| Configuration:<br>Size: | Double sided<br>3180H x 8180W x 4107D<br>(This shelter can be created to<br>suit your bespoke cycle parking<br>requirements) |
|-------------------------|------------------------------------------------------------------------------------------------------------------------------|
| Material:               | Mild steel                                                                                                                   |
| Finish Options:         | Galvanised only, galvanised & powdercoated or brushed stainless steel                                                        |
| Fixing Options:         | Surface Mounted with baseplates or root fixed                                                                                |
| Roof Type:              | PETG 2mm Clearview                                                                                                           |
| Capacity:               | 72                                                                                                                           |
| Security:               | Locking Rail                                                                                                                 |