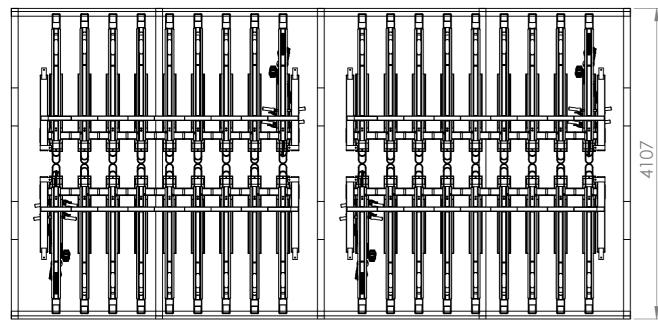

## Product Spec

| Configuration:<br>Size: | Double sided<br>3180H x 8180W x 4107D<br>(This shelter can be created to<br>suit your bespoke cycle parking<br>requirements) |
|-------------------------|------------------------------------------------------------------------------------------------------------------------------|
| Material:               | Mild steel                                                                                                                   |
| Finish Options:         | Galvanised only, galvanised & powdercoated or brushed stainless steel                                                        |
| Fixing Options:         | Surface Mounted with baseplates or root fixed                                                                                |
| Roof Type:              | PETG 2mm Clearview                                                                                                           |
| Capacity:               | 72                                                                                                                           |
| Security:               | Locking Rail                                                                                                                 |