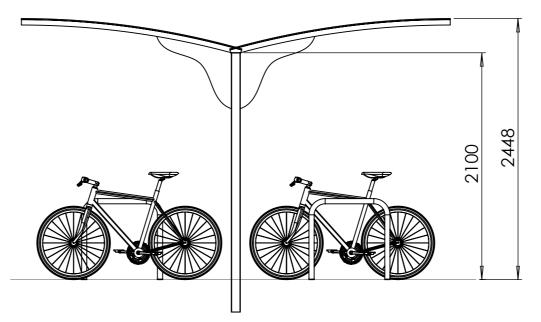

## **Product Spec**

Size: 2488H x 4580W x 3950D

(This shelter can be created to suit your bespoke cycle parking requirements)
100 x 100mm Uprights with 50 x 50mm roof beam box square section Frame:

Material: Steel

Galvanised steel or galvanised & powdercoated Surface mounted or root fixed Finish Options:

Fixing Options: Bike Capacity:

Roof: 3mm PETG UV2 clearview roof

\*Picture shown of cycle shelter shows it root fixed into the ground