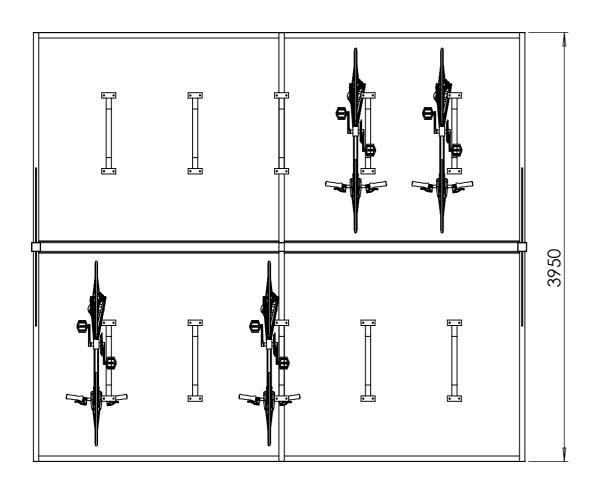

## **Product Spec**

Size: 2488H x 4580W x 3950D

(This shelter can be created to suit your bespoke cycle parking requirements)
100 x 100mm Uprights with 50 x 50mm roof beam box square section Frame:

Material: Steel

Galvanised steel or galvanised & powdercoated Surface mounted or root fixed Finish Options:

Fixing Options: Bike Capacity:

Roof: 3mm PETG UV2 clearview roof

\*Picture shown of cycle shelter shows it root fixed into the ground