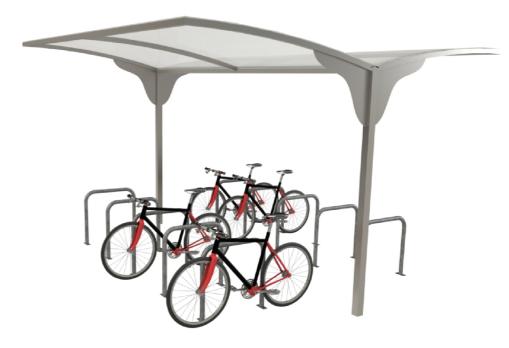

## **Product Spec**

Size: 2488H x 4580W x 3950D

(This shelter can be created to suit your bespoke cycle parking requirements)
100 x 100mm Uprights with 50 x 50mm roof beam box square section Frame:

Material: Steel

Galvanised steel or galvanised & powdercoated Surface mounted or root fixed Finish Options:

Fixing Options: Bike Capacity:

Roof: 3mm PETG UV2 clearview roof

\*Picture shown of cycle shelter shows it root fixed into the ground

CuvaCanti - Double Sided