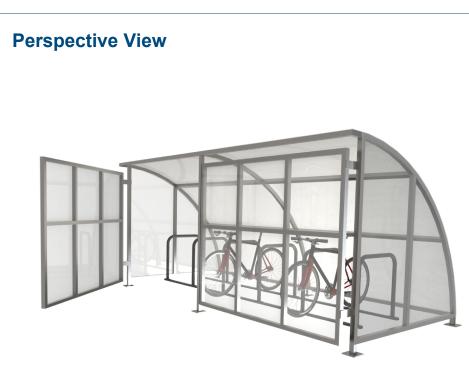

## **CuvaCurve Lockable Cycle Shelter**

Sta Ор Fix Opt BR Ber

## Technical information

| Materials:         | Steel                                                                                                  |  |
|--------------------|--------------------------------------------------------------------------------------------------------|--|
| Standard Finish:   | Galvanised                                                                                             |  |
| Optional Finishes: | Powder-coating to any standard RAL colour                                                              |  |
| Fixing Options:    | Surface Mounted with Base Plate                                                                        |  |
| Optional Extras:   | Location identifiers, anti-tamper fixings, signage                                                     |  |
| BREEAM:            | Our products will assist with achieving BREEAM rating                                                  |  |
| Benefits:          | A professionally built external shelter,<br>suitable to cover single tier cycle<br>storage and people. |  |
| Product Warranty:  | Two years                                                                                              |  |