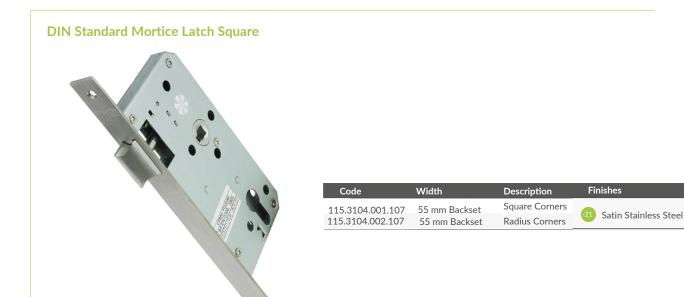

## DIN Standard Mortice Latch- Style 115.3104

- Radius or square corner Standard Mortice Latch complete with screws.
- Stainless Steel Forend
- 235 x 22mm Forend
- 20mm Throw
- 72mm Centres
- Certifire CE1121
- Conforms to BS EN 12209:2003 Gd3
- FD30/60/90/120