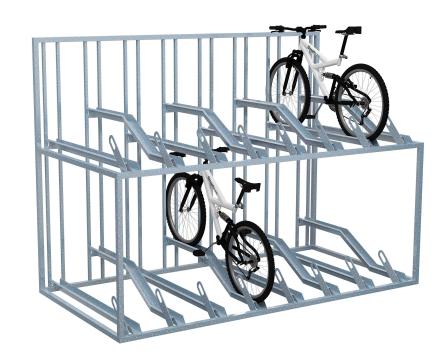

# **Double Decker Static 375**



### **Perspective View**



## **Front View**



## **Right Side View**



# Mat Sta Opt Со Bik No. Fix Opt BR Pro

### Technical information

| Materials:             | Mild Steel                                                                                                  |  |  |
|------------------------|-------------------------------------------------------------------------------------------------------------|--|--|
| Standard Finish:       | Galvanised to BS EN ISO 1461:2009                                                                           |  |  |
| Optional Finishes:     | Powder-coating available in any standard RAL colour                                                         |  |  |
| Configuration:         | Single Sided