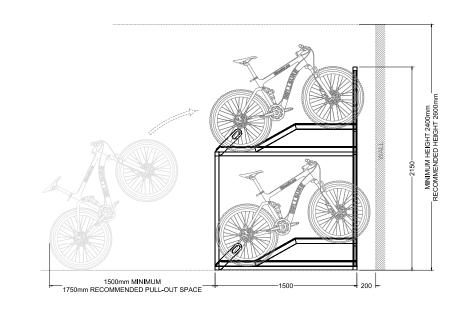

## **Right Side View**

### Technical information

| Materials:             | Mild Steel                                                                                                  |  |  |
|------------------------|-------------------------------------------------------------------------------------------------------------|--|--|
| Standard Finish:       | Galvanised to BS EN ISO 1461:2009                                                                           |  |  |
| Optional Finishes:     | Powder-coating available in any standard RAL colour                                                         |  |  |
| Configuration:         | Single Sided                                                                                                |  |  |
| Bike Capacity:         | Bespoke to customer specification                                                                           |  |  |
| No. of Locking points: | 2 per space - front wheel and rear wheel locking loop                                                       |  |  |
| Fixing Options:        | Surface Mounted                                                                                             |  |  |
| Optional Extras:       | Location identifiers, anti-tamper fixings, signage                                                          |  |  |
| BREEAM:                | Our products will assist with achieving BREEAM rating                                                       |  |  |
| Product Warranty:      | Two years                                                                                                   |  |  |
| Benefits:              | With no moving parts, this British made<br>two tier rack is durable, robust and requires<br>no maintenance. |  |  |
| Minimum Height:        | 2400mm                                                                                                      |  |  |
| Recommended Height:    | 2600mm                                                                                                      |  |  |
| 1.                     |                                                                                                             |  |  |

• All dimensions are in mm unless otherwise stated • Any dimensions scaled from this drawing are taken at the reader's own risk

01730 719 292 info@bellsure.co.uk bellsure.co.uk