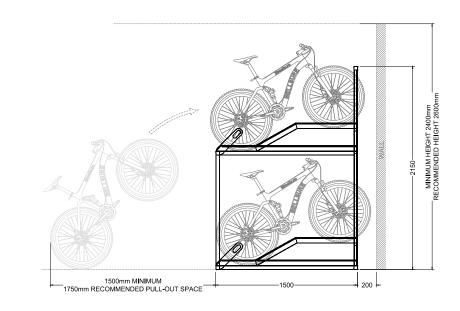

### Technical information

| Materials:             | Mild Steel                                                                                                  |  |  |
|------------------------|-------------------------------------------------------------------------------------------------------------|--|--|
| Standard Finish:       | Galvanised to BS EN ISO 1461:2009                                                                           |  |  |
| Optional Finishes:     | Powder-coating available in any standard<br>RAL colour                                                      |  |  |
| Configuration:         | Single Sided                                                                                                |  |  |
| Bike Capacity:         | Bespoke to customer specification                                                                           |  |  |
| No. of Locking points: | 2 per space - front wheel and rear wheel locking loop                                                       |  |  |
| Fixing Options:        | Surface Mounted                                                                                             |  |  |
| Optional Extras:       | Location identifiers, anti-tamper fixings, signage                                                          |  |  |
| BREEAM:                | Our products will assist with achieving BREEAM rating                                                       |  |  |
| Product Warranty:      | Two years                                                                                                   |  |  |
| Benefits:              | With no moving parts, this British made<br>two tier rack is durable, robust and requires<br>no maintenance. |  |  |
| Minimum Height:        | 2400mm                                                                                                      |  |  |
| Recommended Height:    | 2600mm                                                                                                      |  |  |
| <b>5</b>               |                                                                                                             |  |  |