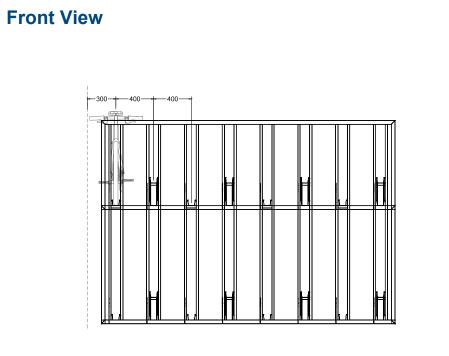

## **Double Decker Static 400**







### **Right Side View**



# Ма Sta Ор Со Bik No Fix Ор BR Pro Be

Re

• All dimensions are in mm unless otherwise stated Any dimensions scaled from this drawing are . taken at the reader's own risk

### Technical information

| Materials:             | Mild Steel                                                                                                  |  |  |
|------------------------|-------------------------------------------------------------------------------------------------------------|--|--|
| Standard Finish:       | Galvanised to BS EN ISO 1461:2009                                                                           |  |  |
| Optional Finishes:     | Powder-coating available in any standard<br>RAL colour                                                      |  |  |