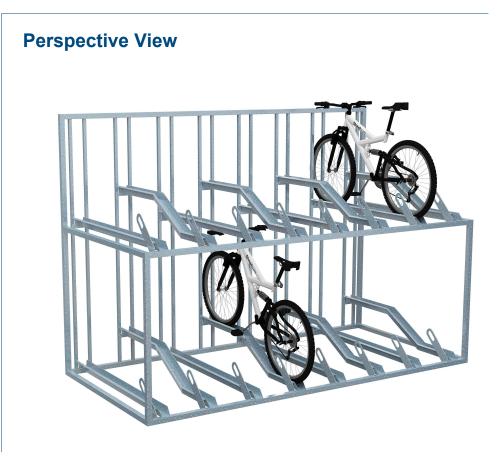

## **Double Decker Static 400**

### Technical information

| Materials:             | Mild Steel                                                                                                  |  |  |
|------------------------|-------------------------------------------------------------------------------------------------------------|--|--|
| Standard Finish:       | Galvanised to BS EN ISO 1461:2009                                                                           |  |  |
| Optional Finishes:     | Powder-coating available in any standard<br>RAL colour                                                      |  |  |
| Configuration:         | Single Sided                                                                                                |  |  |
| Bike Capacity:         | Bespoke to customer specification                                                                           |  |  |
| No. of Locking points: | 2 per space - front wheel and rear wheel locking loop                                                       |  |  |
| Fixing Options:        | Surface Mounted                                                                                             |  |  |
| Optional Extras:       | Location identifiers, anti-tamper fixings, signage                                                          |  |  |
| BREEAM:                | Our products will assist with achieving BREEAM rating                                                       |  |  |
| Product Warranty:      | Two years                                                                                                   |  |  |
| Benefits:              | With no moving parts, this British made<br>two tier rack is durable, robust and requires<br>no maintenance. |  |  |
| Minimum Height:        | 2400mm                                                                                                      |  |  |
| Recommended Height:    | 2600mm                                                                                                      |  |  |
| <b>5</b>               |                                                                                                             |  |  |