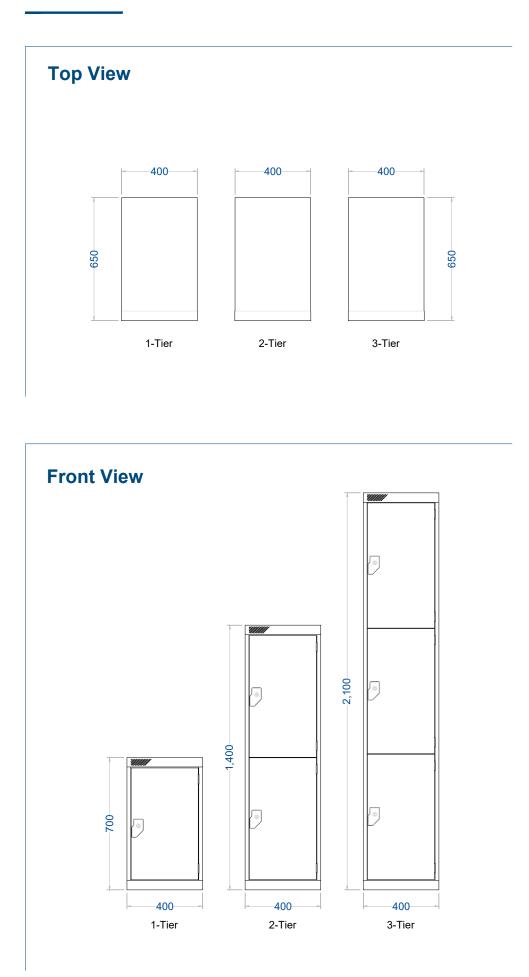

## Technical information

| Materials:       | Mild Steel<br>(for dry areas only)                                                                                                          |  |
|------------------|---------------------------------------------------------------------------------------------------------------------------------------------|--|
| Finish Option:   | Galvanised and Powder Coated<br>(RAL to Standard Colour Range)                                                                              |  |
| Fixing Options:  | Surface mounted on a flat level concrete surface                                                                                            |  |
| Configuration:   | 1 Tier, 2 Tier or 3 Tier                                                                                                                    |  |
| Bike Capacity:   | 1 Foldable bike per compartment                                                                                                             |  |
| Locking System:  | Cam lock with 2 keys or<br>Hasp & Staple (padlocks by others)                                                                               |  |
| Optional Extras: | Combination locks<br>Digital combination locks<br>Perforated door (half or full)<br>Number plates<br>Other RAL colours available on request |  |

All dimensions are in mm unless otherwise stated
Any dimensions scaled from this drawing are taken at the reader's own risk

01730 719 292 info@bellsure.co.uk bellsure.co.uk