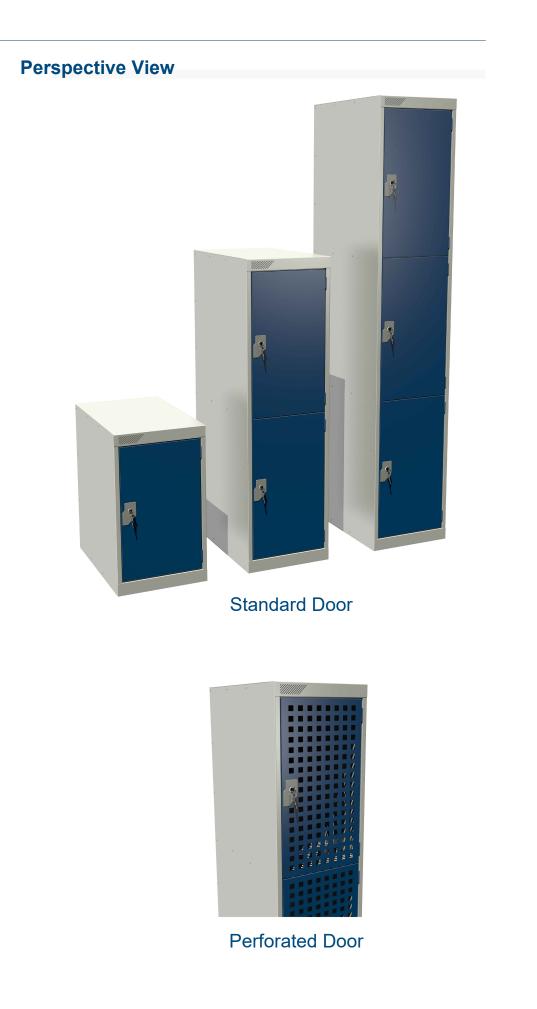

## Technical information

| Materials:       | Mild Steel<br>(for dry areas only)                                                                                                          |  |
|------------------|---------------------------------------------------------------------------------------------------------------------------------------------|--|
| Finish Option:   | Galvanised and Powder Coated<br>(RAL to Standard Colour Range)                                                                              |  |
| Fixing Options:  | Surface mounted on a flat level concrete surface                                                                                            |  |
| Configuration:   | 1 Tier, 2 Tier or 3 Tier                                                                                                                    |  |
| Bike Capacity:   | 1 Foldable bike per compartment                                                                                                             |  |
| Locking System:  | Cam lock with 2 keys or<br>Hasp & Staple (padlocks by others)                                                                               |  |
| Optional Extras: | Combination locks<br>Digital combination locks<br>Perforated door (half or full)<br>Number plates<br>Other RAL colours available on request |  |