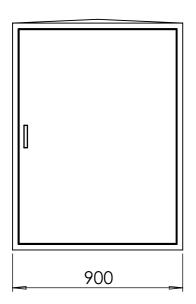

## **Product Spec**

Size: Material: Finish Options: 1205H x 900W x 2000D

Galvanised & powder Coated -Green, Brown or Ivory. (Other colours available on request)

Fixing Options:

Surface mounted to a flat and