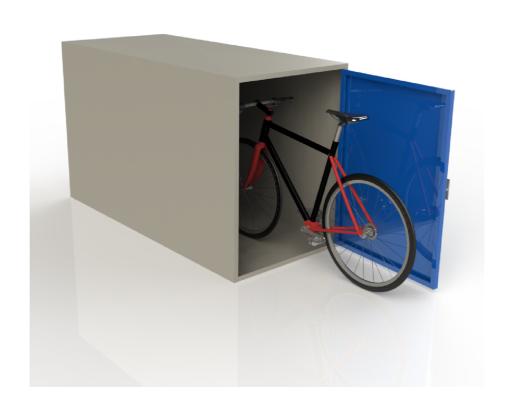

## Lokbox Horizontal - Single End

\* Image shown is for Illustration purposes only, actua product will vary slightly.