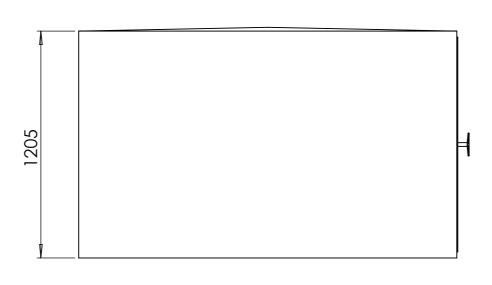

## **Product Spec**

Size: Material: Finish Options: 1205H x 900W x 2000D

Galvanised & powder Coated -Green, Brown or Ivory. (Other colours available on request)

Fixing Options:

Surface mounted to a flat and