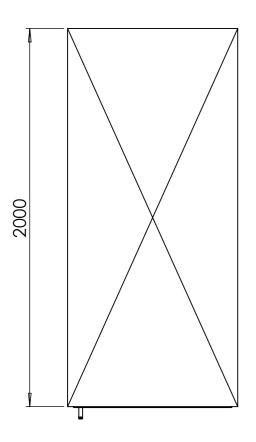

## **Product Spec**

Size: Material: Finish Options: 1205H x 900W x 2000D

Galvanised & powder Coated -Green, Brown or Ivory. (Other colours available on request)

Fixing Options:

Surface mounted to a flat and