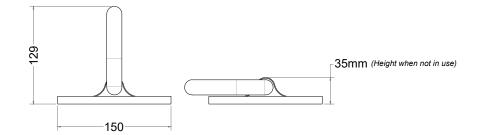

#### **Front View**

#### **Side View**

Our products will assist with achieving BREEAM rating

**Product Warranty:** Two years

Benefits:

MotoAnchor provides a secure ground-fixed locking point for motorcycles and scooters in both commercial and residential settings. Measuring only 35mm in height in its lay-flat position, it is easy to drive or ride over.