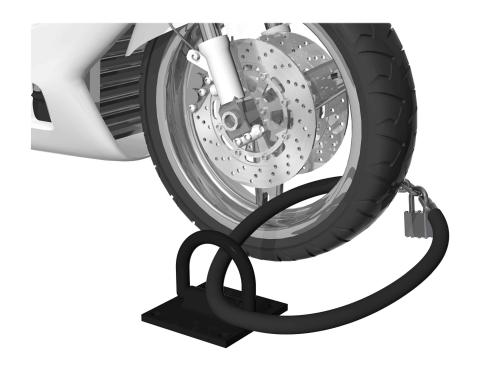

## **Perspective View**

Our products will assist with achieving BREEAM rating

**Product Warranty:** Two years

Benefits:

MotoAnchor provides a secure ground-fixed locking point for motorcycles and scooters in both commercial and residential settings. Measuring only 35mm in height in its lay-flat position, it is easy to drive or ride over.