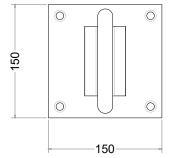

# **MotoAnchor**

### **Top View**



## **Perspective View**



#### **Front View**



#### **Side View**



### Technical information

Materials:

Heavy Duty Steel 19mm hardened shackle to RC60 spec

Powder Coated Black Standard Finish:

Capacity: Anchor will fit large chains up to 22mm

diameter link, two 16mm chains together,

or two plus smaller chains

Surface Mounted with security screws, Fixing:

shield anchors and steel ball inserts included

**Optional Extras:** Location identifiers, signage

Accreditation: Sold secure gold approved product

Our products will assist with achieving BREEAM rating

**Product Warranty:** Two years

Benefits:

MotoAnchor provides a secure ground-fixed locking point for motorcycles and scooters in both commercial and residential settings. Measuring only 35mm in height in its lay-flat pos