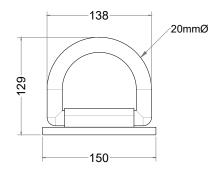

# **MotoAnchor**

### **Top View**



## **Perspective View**



#### **Front View**



#### **Side View**



### Technical information

Materials:

Heavy Duty Steel 19mm hardened shackle to RC60 spec

Powder Coated Black Standard Finish:

Capacity: Anchor will fit large chains up to 22mm

diameter link, two 16mm chains together,

or two plus smaller chains

Surface Mounted with security screws, Fixing:

shield anchors and steel ball inserts included

**Optional Extras:** Location identifiers, signage

Accreditation: Sold secure gold approved product

Our products will assist with achieving BREEAM rating

**Product Warranty:** Two years

Benefits:

MotoAnchor provides a secure ground-fixed locking point for motorcycles and scooters in both commercial and residential settings. Measuring only 35mm in height in its lay-flat position, it is easy to drive or ride over.



BREEAM:

Manufactured in the