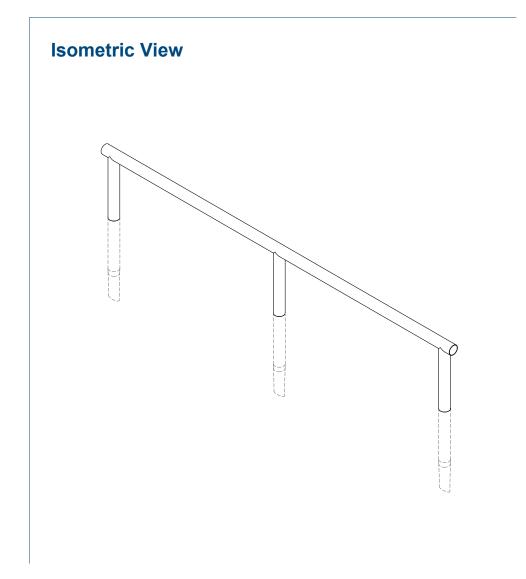

## **Perspective View**

## Technical information

Materials: Steel

Standard Finish: Galvanised

2No. Motor Bikes Capacity:

Fixing: Root Fixed 400mm below ground

Optional Extras: Location identifiers, signage

Our products will assist with achieving BREEAM rating BREEAM: