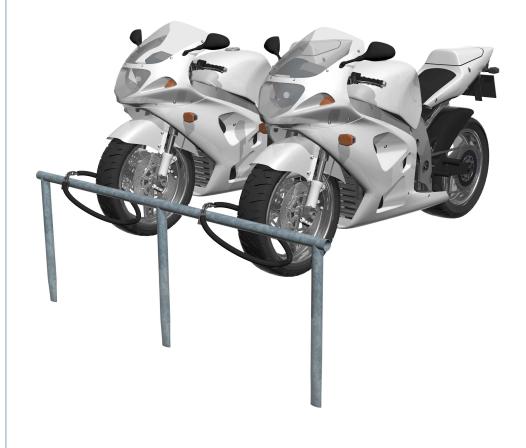

## **MotoRail GRF**

## Technical information

Materials: Steel

Standard Finish: Galvanised

2No. Motor Bikes Capacity:

Fixing: Root Fixed 400mm below ground

Optional Extras: Location identifiers, signage

Our products will assist with achieving BREEAM rating BREEAM: