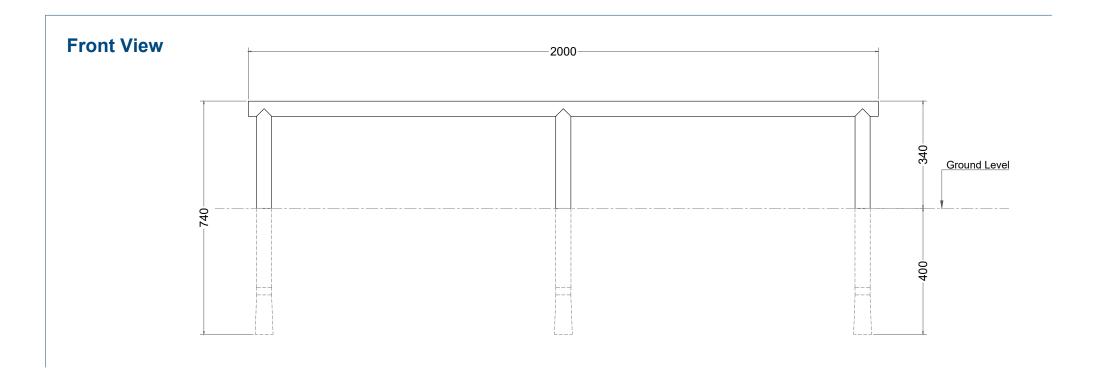

## Technical information

Materials: Steel

Standard Finish: Galvanised

2No. Motor Bikes Capacity:

Fixing: Root Fixed 400mm below ground

Optional Extras: Location identifiers, signage

Our products will assist with achieving BREEAM rating BREEAM:

- All dimensions are in mm unless otherwise stated
- Any dimensions scaled from this drawing are taken at the reader's own risk

01730 719 292 info@bellsure.co.uk bellsure.co.uk