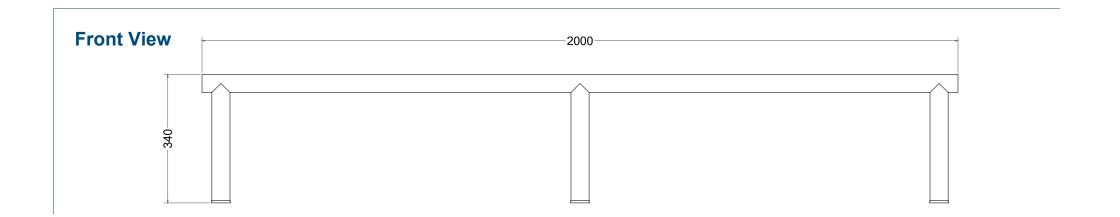

# **Top View** -2000φφ-

## Technical information

Materials: Steel

Standard Finish: Galvanised

2No. Motor Bikes Capacity:

Fixing: Surface Mounted with Base Plates

Optional Extras: Location identifiers, security fixings,

Our products will assist with achieving BREEAM rating BREEAM:

- All dimensions are in mm unless otherwise stated
- Any dimensions scaled from this drawing are taken at the reader's own risk

01730 719 292 info@bellsure.co.uk bellsure.co.uk