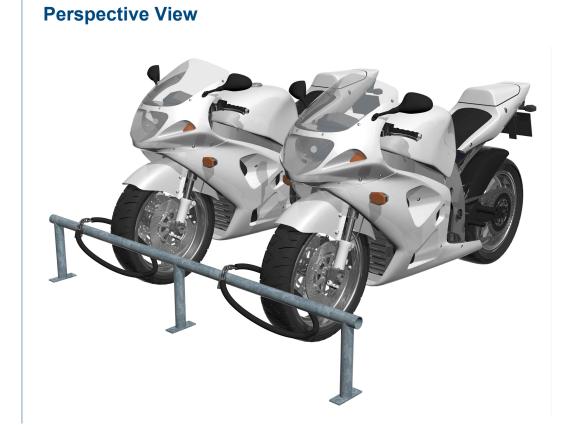

## **MotoRail GSM**

## Technical information

Materials: Steel

Standard Finish: Galvanised

2No. Motor Bikes Capacity:

Fixing: Surface Mounted with Base Plates

Optional Extras: Location identifiers, security fixings,

Our products will assist with achieving BREEAM rating BREEAM: