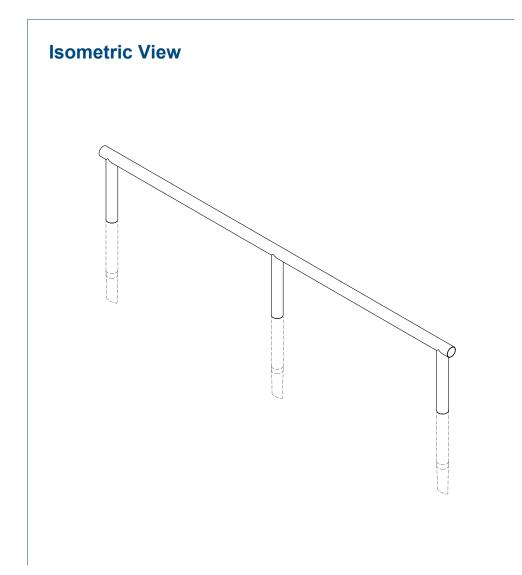

## **Perspective View**

## Technical information

Materials:

Standard Finish: Galvanised & Powder Coated

2No. Motor Bikes Capacity:

Fixing: Root Fixed 400mm below ground

Optional Extras: Location identifiers, signage

Our products will assist with achieving BREEAM rating BREEAM: