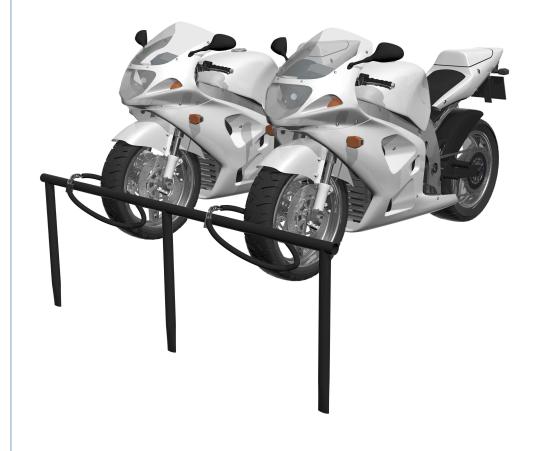

## **Perspective View**

## Technical information

Materials:

Standard Finish: Galvanised & Powder Coated

2No. Motor Bikes Capacity:

Fixing: Root Fixed 400mm below ground

Optional Extras: Location identifiers, signage

Our products will assist with achieving BREEAM rating BREEAM: