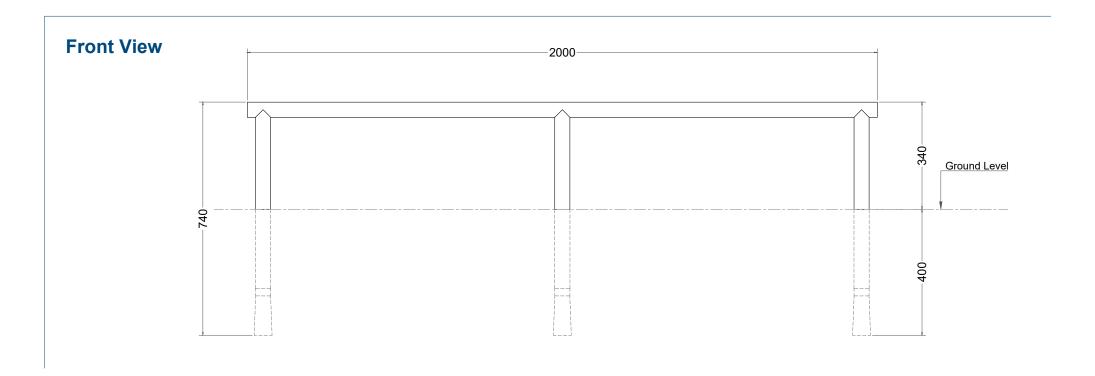

## Technical information

Materials:

Standard Finish: Galvanised & Powder Coated

2No. Motor Bikes Capacity:

Fixing: Root Fixed 400mm below ground

Optional Extras: Location identifiers, signage

Our products will assist with achieving BREEAM rating BREEAM:

- All dimensions are in mm unless otherwise stated
- Any dimensions scaled from this drawing are taken at the reader's own risk

01730 719 292 info@bellsure.co.uk bellsure.co.uk