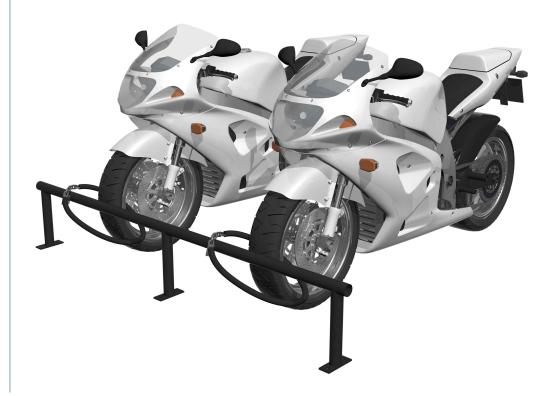

## **Perspective View**

## Technical information

Materials:

Optional Extras:

Standard Finish: Galvanised & Powder Coated

2No. Motor Bikes Capacity:

Surface Mounted with Base Plates Fixing:

Location identifiers, security fixings,

Our products will assist with achieving BREEAM rating BREEAM: