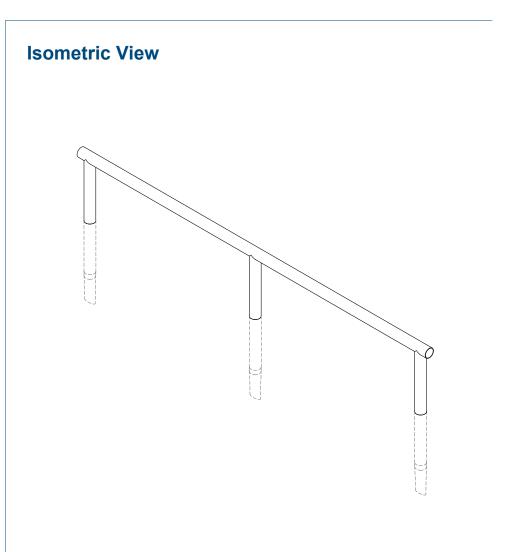

## Technical information

| Materials:        | Steel                                                 |  |
|-------------------|-------------------------------------------------------|--|
| Standard Finish:  | Brushed Stainless Steel                               |  |
| Capacity:         | 2No. Motor Bikes                                      |  |
| Fixing:           | Root Fixed 400mm below ground                         |  |
| Optional Extras:  | Location identifiers, signage                         |  |
| BREEAM:           | Our products will assist with achieving BREEAM rating |  |
| Product Warranty: | Two years                                             |  |

• All dimensions are in mm unless otherwise stated • Any dimensions scaled from this drawing are taken at the reader's own risk

01730 719 292 info@bellsure.co.uk bellsure.co.uk