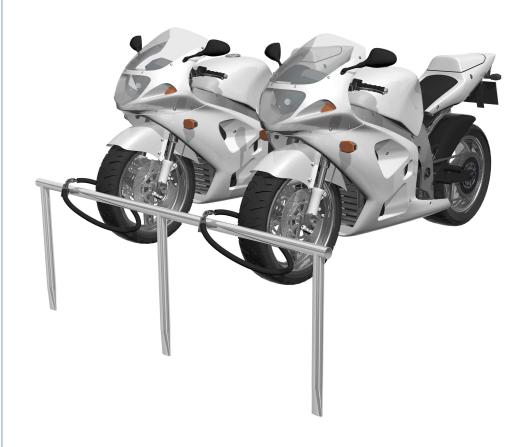

## Technical information

| Materials:        | Steel                                                 |  |
|-------------------|-------------------------------------------------------|--|
| Standard Finish:  | Brushed Stainless Steel                               |  |
| Capacity:         | 2No. Motor Bikes                                      |  |
| Fixing:           | Root Fixed 400mm below ground                         |  |
| Optional Extras:  | Location identifiers, signage                         |  |
| BREEAM:           | Our products will assist with achieving BREEAM rating |  |
| Product Warranty: | Two years                                             |  |