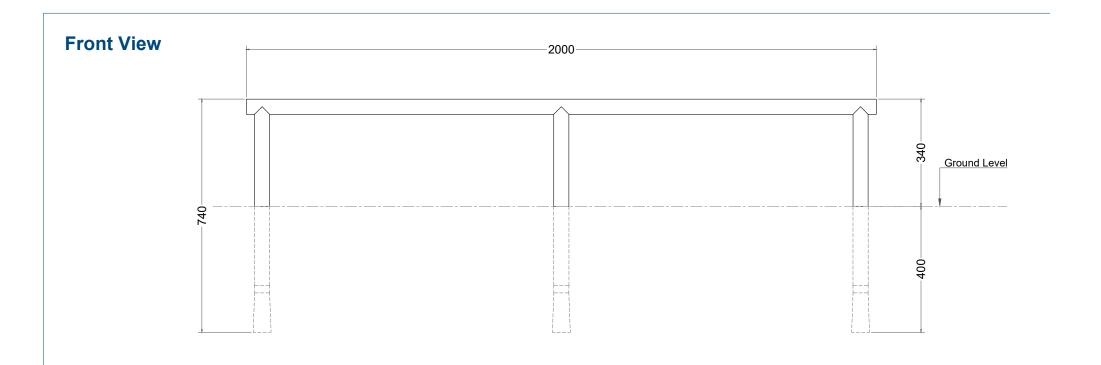

## Technical information

| Materials:        | Steel                                                 |  |
|-------------------|-------------------------------------------------------|--|
| Standard Finish:  | Brushed Stainless Steel                               |  |
| Capacity:         | 2No. Motor Bikes                                      |  |
| Fixing:           | Root Fixed 400mm below ground                         |  |
| Optional Extras:  | Location identifiers, signage                         |  |
| BREEAM:           | Our products will assist with achieving BREEAM rating |  |
| Product Warranty: | Two years                                             |  |

• All dimensions are in mm unless otherwise stated • Any dimensions scaled from this drawing are taken at the reader's own risk

01730 719 292 info@bellsure.co.uk bellsure.co.uk