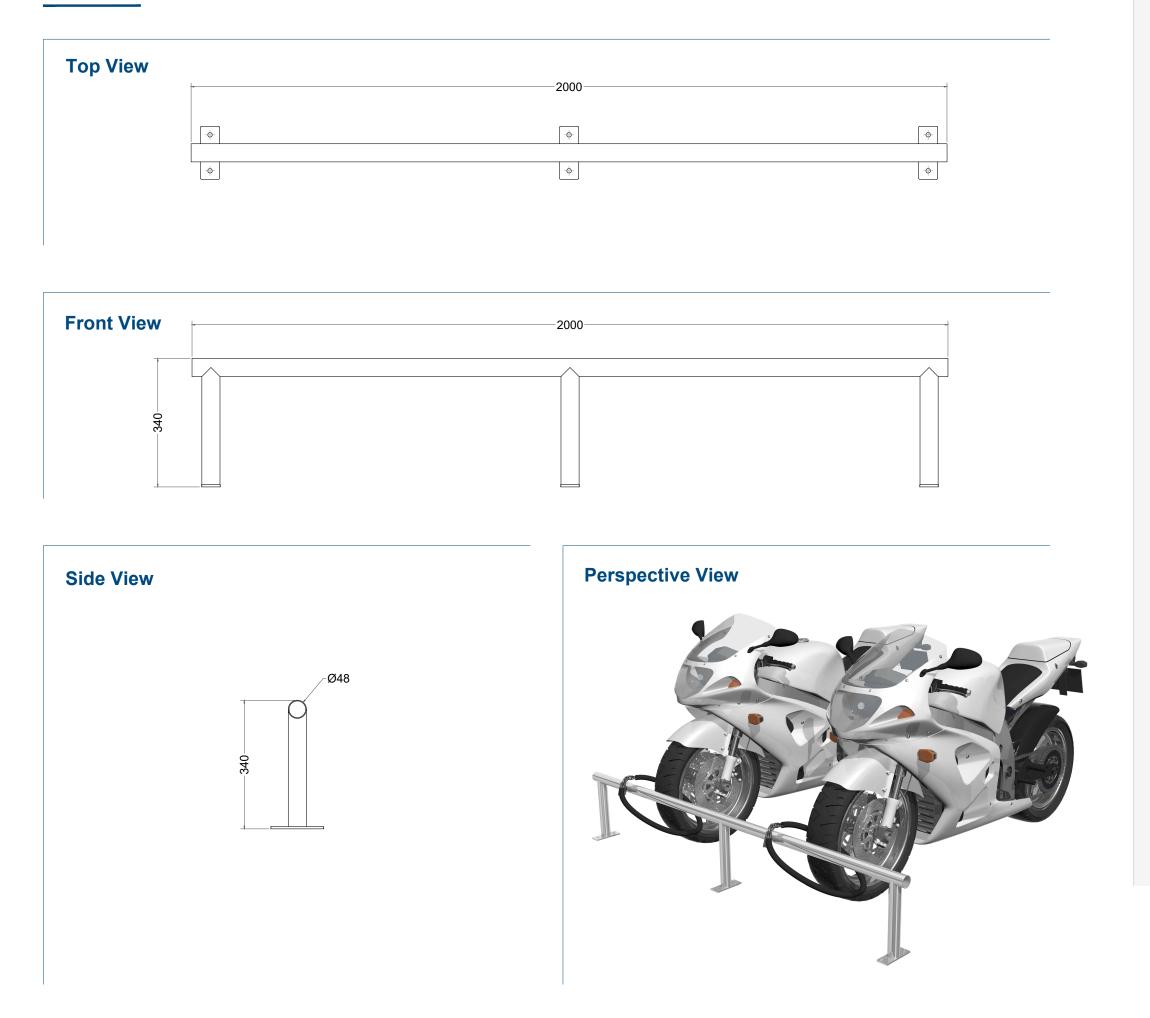

## Technical information

| Materials:        | Steel                                                 |  |  |
|-------------------|-------------------------------------------------------|--|--|
| Standard Finish:  | Brushed Stainless Steel                               |  |  |
| Capacity:         | 2No. Motor Bikes                                      |  |  |
| Fixing:           | Surface Mounted with Base Plates                      |  |  |
| Optional Extras:  | Location identifiers, security fixings, signage       |  |  |
| BREEAM:           | Our products will assist with achieving BREEAM rating |  |  |
| Product Warranty: | Two years                                             |  |  |

## **MotoRail SSM**

| SCALE @ A3:<br>1:10 | SHEET SIZE:<br>A3 |       | DRAWN BY:<br>AA |
|---------------------|-------------------|-------|-----------------|
| CHECKED BY:         | KD                | DATE: | 06/09/2022      |
| PRODUCT NO. :       | SS-MRS-SM         |       |                 |