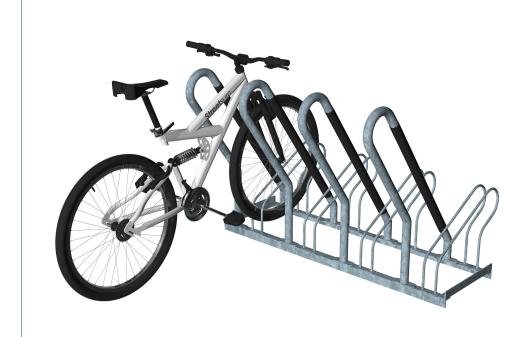

# **Rax Compact**

### **Top View**



## **Perspective View**



#### **Front View**



#### **Side View**



#### Technical **information**

Materials: Mild Steel

Standard Finish: Galvanised to BS EN ISO 1461:2009

Optional Finishes: Powder-coating in any standard RAL colour

**Bike Capacity:** Bespoke to Customer's requirements

Fixing: Surface Mounted

Optional Extras: Location identifiers, signage

BREEAM: Our products will assist with achieving

BREEAM rating

Product Warranty: Two years

Benefits: Rax Compact offers a space-efficient yet easily

accessible cycle parking format, typically utilised where a clear line of sight is neccessary. Also suitable for maximising the

use of space in areas with relatively low ceiling height



Manufactured in the UK

PRODUCT NAME:

## **Rax Compact**

| SCALE @ A3:<br>1:20 | SHEET SIZE:<br>A3              |