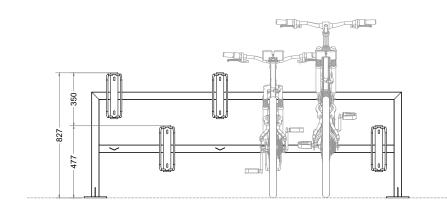

### **Front View**

## Technical information

Materials: Mild Steel

Galvanised to BS EN ISO 1461:2009 Standard Finish:

**Optional Finishes:** Powder-coating in any standard RAL colour,

Bike Capacity: 6No. Bikes

**Capacity Option:** Bespoke to Customer Requirements