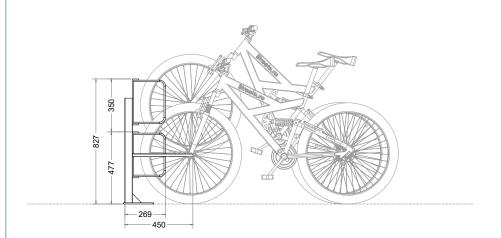

#### **Side View**

## Technical information

Materials: Mild Steel

Galvanised to BS EN ISO 1461:2009 Standard Finish:

**Optional Finishes:** Powder-coating in any standard RAL colour,

Bike Capacity: 6No. Bikes

**Capacity Option:** Bespoke to Customer Requirements