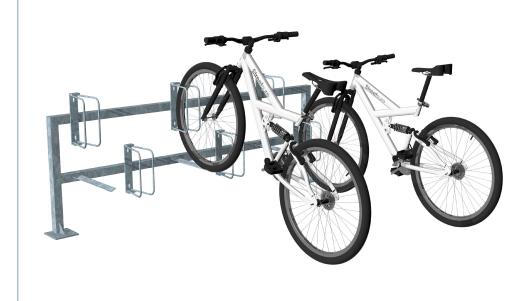

# **RaxGrab**

## **Top View**



## **Perspective View**



### **Front View**



#### **Side View**



## Technical information

Materials: Mild Steel

Galvanised to BS EN ISO 1461:2009 Standard Finish:

**Optional Finishes:** Powder-coating in any standard RAL colour,

Bike Capacity: 6No. Bikes

**Capacity Option:** Bespoke to Customer Requirements

Surface Mounted with base plates Fixing:

**Optional Extras:** Location identifiers, signage

Our products will assist with achieving BREEAM rating BREEAM:

**Product Warranty:** Two years

Benefits:

RaxGrab is a popular budget-friendly cycle parking solution for situations where

space efficiency is paramount.



Manufactured in the UK

PRODUCT NAME:

#### **RaxGrab**

| SCALE @ A3:<br>1:25 | SHEET SIZE:<br>A3 |       | DRAWN BY:<br>AA |  |
|---------------------|-------------------|-------|------