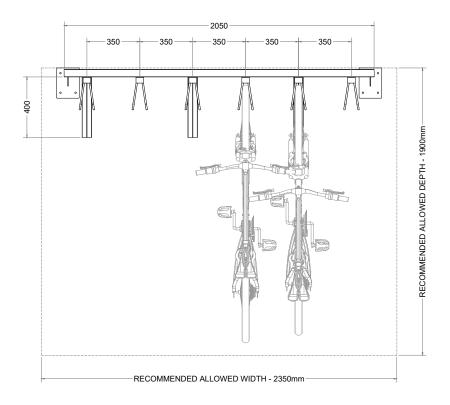

## **Top View**

## Technical information

Materials: Mild Steel

Galvanised to BS EN ISO 1461:2009 Standard Finish:

**Optional Finishes:** Powder-coating in any standard RAL colour,

Bike Capacity: 6No. Bikes

**Capacity Option:** Bespoke to Customer Requirements

Surface Mounted with base plates Fixing:

**Optional Extras:** Location identifiers, signage

Our products will assist with achieving BREEAM rating BREEAM:

**Product Warranty:** Two years

Benefits:

RaxGrab is a popular budget-friendly cycle parking solution for situations where