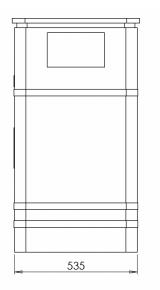

### **Right Side View**

PRODUCT NAME

#### **Technical** Information

Materials: Galvanised primed steel

Standard Finish: Black polyester powder coating (PPC)

Capacity: 120 Litres

**Locking:** T Key

Storage: Surface Mounted

**Size:** 535mm W x 535mm D x 1020mm H x 69Kg