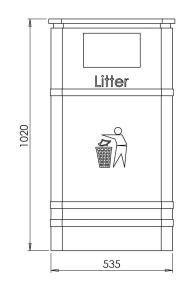

### **Front View**

#### **Technical** Information

Materials: Galvanised primed steel

Standard Finish: Black polyester powder coating (PPC)

Capacity: 120 Litres

**Locking:** T Key

Storage: Surface Mounted

**Size:** 535mm W x 535mm D x 1020mm H x 69Kg