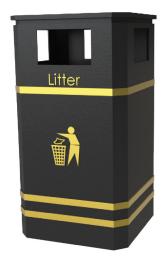

#### **Technical** Information

Materials: Galvanised primed steel

Standard Finish: Black polyester powder coating (PPC)

Capacity: 120 Litres

**Locking:** T Key

Storage: Surface Mounted

**Size:** 535mm W x 535mm D x 1020mm H x 69Kg