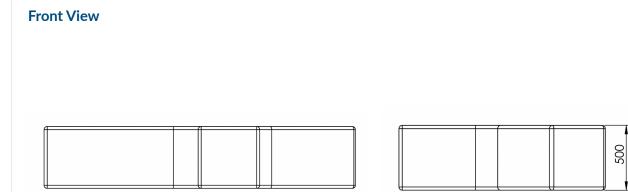

## Stratacrete Fork Concrete Bench

Perspective View

## **Technical** Information

| Materials:                                          | Dressed, smooth finish concrete in grey as standard            |  |
|-----------------------------------------------------|----------------------------------------------------------------|--|
| <b>Optional Finishes:</b>                           | Light grey, white, black, red and yellow<br>(price on request) |  |
| Fixing Method:                                      | Surface mounted                                                |  |
| Size:                                               | 780 x 1541 x 450mm x 870 Kg                                    |  |
| BREEAM:                                             | Our products will assist with achieving BREEAM rating.         |  |
| All dimensions are in mm unless otherwise mentioned |                                                                |  |
| Any dimensions scaled from the drawing are taken at |                                                                |  |