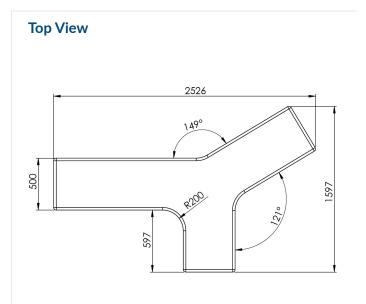

## Stratacrete Fork Concrete Bench

Perspective View

## **Technical** Information

| Materials:                                          | Dressed, smooth finish concrete in grey as standard            |  |
|-----------------------------------------------------|----------------------------------------------------------------|--|
| <b>Optional Finishes:</b>                           | Light grey, white, black, red and yellow<br>(price on request) |  |
| Fixing Method:                                      | Surface mounted                                                |  |
| Size:                                               | 780 x 1541 x 450mm x 870 Kg                                    |  |
| BREEAM:                                             | Our products will assist with achieving BREEAM rating.         |  |
| All dimensions are in mm unless otherwise mentioned |                                                                |  |
| Any dimensions scaled from the drawing are taken at |                                                                |  |