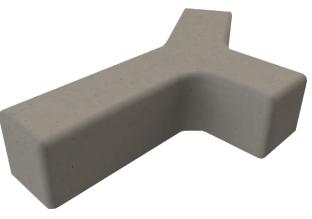

## Stratacrete Fork Concrete Bench



Perspective View



## **Technical** Information

| Materials:                                          | Dressed, smooth finish concrete in grey as standard            |  |
|-----------------------------------------------------|----------------------------------------------------------------|--|
| <b>Optional Finishes:</b>                           | Light grey, white, black, red and yellow<br>(price on request) |  |
| Fixing Method:                                      | Surface mounted                                                |  |
| Size:                                               | 780 x 1541 x 450mm x 870 Kg                                    |  |
| BREEAM:                                             | Our products will assist with achieving BREEAM rating.         |  |
| All dimensions are in