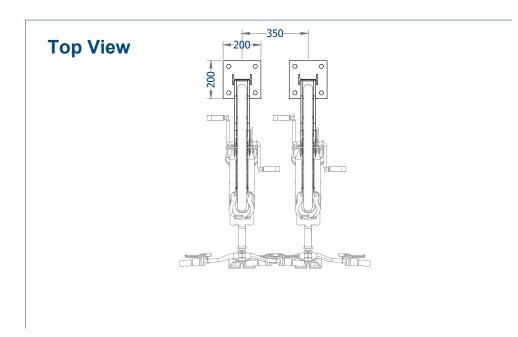

### Technical information

Materials: Mild Steel

**Standard Finish:** Galvanised to BS EN ISO 1461:2009

Optional Finishes: Galvanised and Powder coated

to standard RAL colour

Configuration: Single Sided

No. of Locking points: 2 per space - front & rear wheel