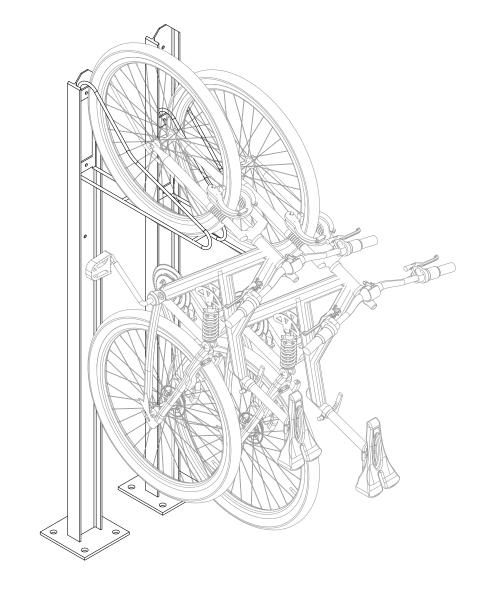

# **Verti Apex Post**



### **Side View**



## **Isometric View**



### Technical information

Materials: Mild Steel

**Standard Finish:** Galvanised to BS EN ISO 1461:2009

Optional Finishes: Galvanised and Powder coated

to standard RAL colour

Configuration: Single Sided

No. of Locking points: 2 per space - front & rear wheel

Fixing: Surface Mounted

Optional Extras: Location identifiers, signage

BREEAM: Our products will assist with achieving

BREEAM rating

Product Warranty: Two years

Minimum Height: 20500mm

Recommended Height: 2100mm



Manufactured in the UK

PRODUCT NAME:

# **Verti Apex Post**

SCALE: SHEET SIZE: DRAWN BY: AA

CHECKED BY: \_\_\_ DATE: 26/09/2022

PRODUCT NO.:

- All dimensions are in mm unless otherwise stated
- Any dimensions scaled from this drawing are taken at the reader's own risk



01730 719 292 info@bellsure.co.uk b