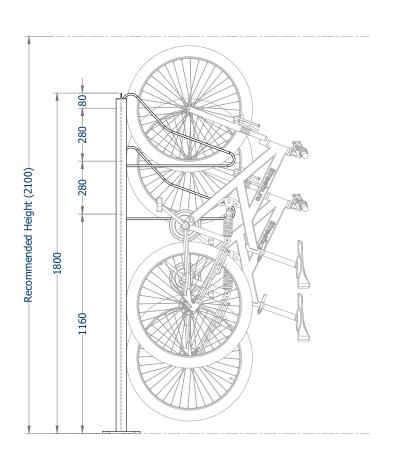

### **Side View**

Fixing: Surface Mounted

Optional Extras: Location identifiers, signage

BREEAM: Our products will assist with achieving

BREEAM rating

Product Warranty: Two years

Minimum Height: 20500mm

Recommended Height: 2100mm