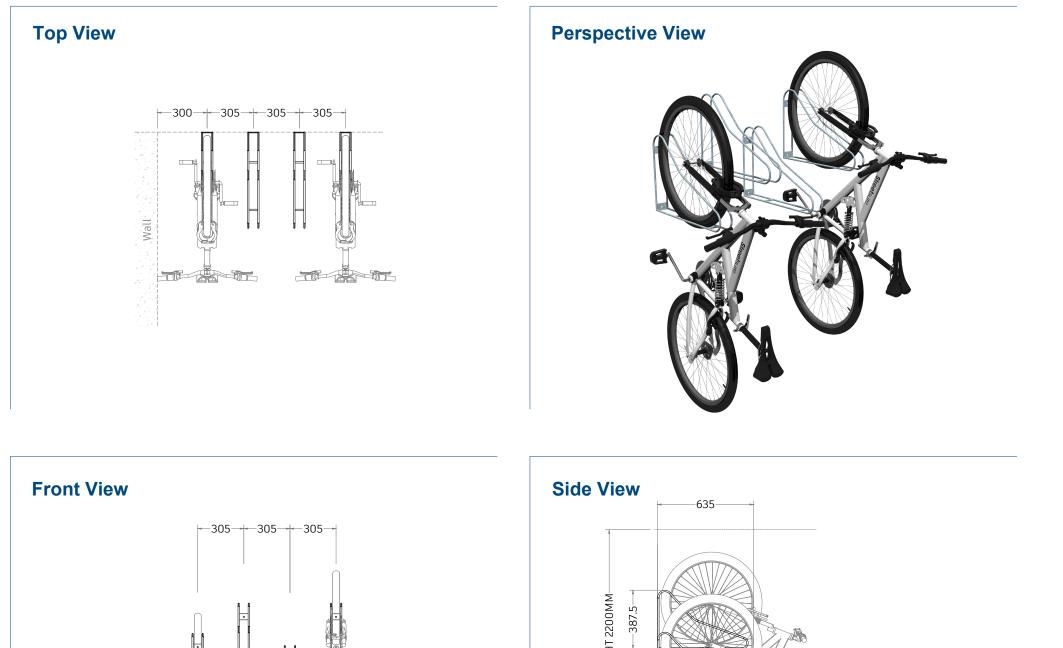

## Technical information

| Materials:             | Mild Steel                                                                                                       |  |  |
|------------------------|------------------------------------------------------------------------------------------------------------------|--|--|
| Standard Finish:       | Galvanised to BS EN ISO 1461:2009                                                                                |  |  |
| Optional Finishes:     | Galvanised and Powder coated to standard RAL colour                                                              |  |  |
| Configuration:         | Single Sided                                                                                                     |  |  |
| Bike Capacity:         | Bespoke to customer specification                                                                                |  |  |
| No. of Locking points: | 1 per space - front wheel                                                                                        |  |  |
| Fixing:                | Wall Mounted                                                                                                     |  |  |
| Optional Extras:       | Location identifiers, signage                                                                                    |  |  |
| BREEAM:                | Our products will assist with achieving BREEAM rating                                                            |  |  |
| Product Warranty:      | Two years                                                                                                        |  |  |
| Minimum Height:        | 2100mm                                                                                                           |  |  |
| Recommended Height:    | 2200mm                                                                                                           |  |  |
| Benefits:              | Verti Apex Wall-mounted enables cycle<br>parking to flank the walls in areas with<br>relatively narrow walkways. |  |  |