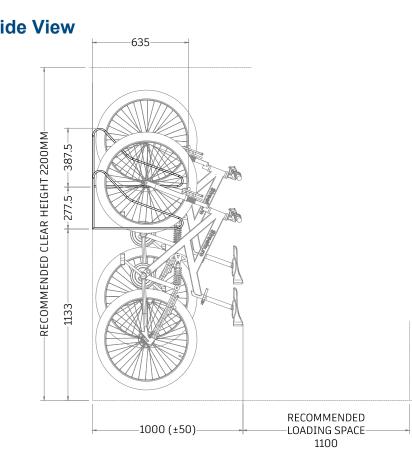

## Technical information

| Materials:             | Mild Steel                                                                                                       |  |  |
|------------------------|------------------------------------------------------------------------------------------------------------------|--|--|
| Standard Finish:       | Galvanised to BS EN ISO 1461:2009                                                                                |  |  |
| Optional Finishes:     | Galvanised and Powder coated to standard RAL colour                                                              |  |  |
| Configuration:         | Single Sided                                                                                                     |  |  |
| Bike Capacity:         | Bespoke to customer specification                                                                                |  |  |
| No. of Locking points: | 1 per space - front wheel                                                                                        |  |  |
| Fixing:                | Wall Mounted                                                                                                     |  |  |
| Optional Extras:       | Location identifiers, signage                                                                                    |  |  |
| BREEAM:                | Our products will assist with achieving BREEAM rating                                                            |  |  |
| Product Warranty:      | Two years                                                                                                        |  |  |
| Minimum Height:        | 2100mm                                                                                                           |  |  |
| Recommended Height:    | 2200mm                                                                                                           |  |  |
| Benefits:              | Verti Apex Wall-mounted enables cycle<br>parking to flank the walls in areas with<br>relatively narrow walkways. |  |  |