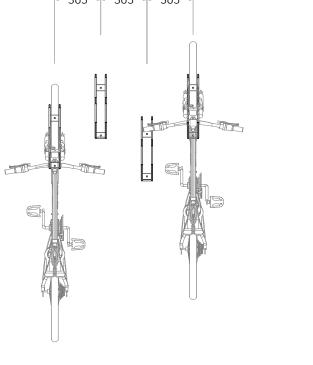

## Technical information

| Materials:             | Mild Steel                                                                                                       |  |  |
|------------------------|------------------------------------------------------------------------------------------------------------------|--|--|
| Standard Finish:       | Galvanised to BS EN ISO 1461:2009                                                                                |  |  |
| Optional Finishes:     | Galvanised and Powder coated to standard RAL colour                                                              |  |  |
| Configuration:         | Single Sided                                                                                                     |  |  |
| Bike Capacity:         | Bespoke to customer specification                                                                                |  |  |
| No. of Locking points: | 1 per space - front wheel                                                                                        |  |  |
| Fixing:                | Wall Mounted                                                                                                     |  |  |
| Optional Extras:       | Location identifiers, signage                                                                                    |  |  |
| BREEAM:                | Our products will assist with achieving BREEAM rating                                                            |  |  |
| Product Warranty:      | Two years                                                                                                        |  |  |
| Minimum Height:        | 2100mm                                                                                                           |  |  |
| Recommended Height:    | 2200mm                                                                                                           |  |  |
| Benefits:              | Verti Apex Wall-mounted enables cycle<br>parking to flank the walls in areas with<br>relatively narrow walkways. |  |  |