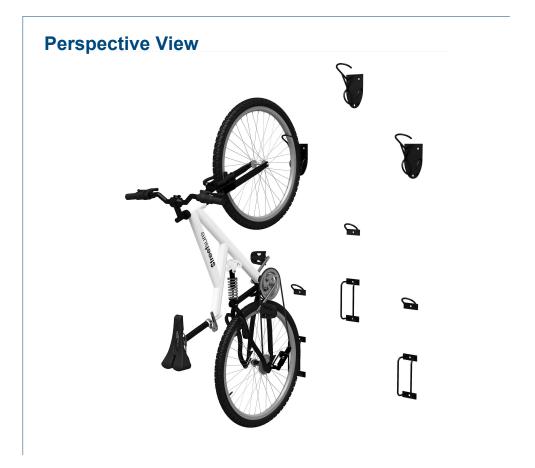

# **Verti-Hookhang Cycle Rack**

### Technical information

Materials: Steel

Standard Finish: Plascoated in Black

Optional Finish: Plascoated in Blue or Light Grey

Security: Centre Locking Loop

Fixing Options: Wall Mounted

Optional Extras: Location identifiers, signage

BREEAM: Our products will assist with achieving

BREEAM rating

Product Warranty: Two years

Benefits: This easy to install product allows one cycle

to be vertically stored against the wall.

The Plascoat finish creates a smooth surface that will not pierce or damage bicycle tyres.