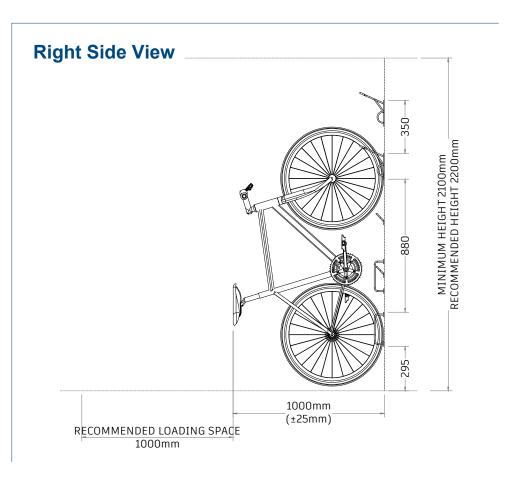

### **Front View**

Minimum Height: 2100mm

Recommended Height: 2200mm

Manufactured in the UK

PRODUCT NAME:

PRODUCT CODE.: HKH2P-1

- · All dimensions are in mm unless otherwise stated
- Any dimensions scaled from this drawing are taken at the reader's own risk

01730 719 292 info@bellsure.co.uk bellsure.co.uk