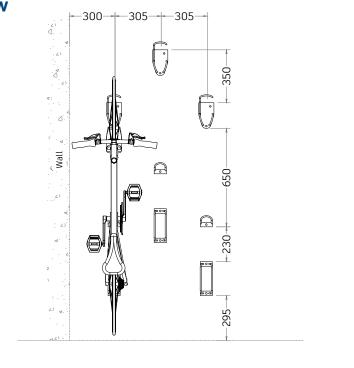

# **Verti-Hookhang Cycle Rack**

# Top View



### **Front View**





### Technical information

Materials: Steel

Standard Finish: Plascoated in Black

Optional Finish: Plascoated in Blue or Light Grey

Security: Centre Locking Loop

Fixing Options: Wall Mounted

Optional Extras: Location identifiers, signage

BREEAM: Our products will assist with achieving

BREEAM rating

Product Warranty: Two years

Benefits: This easy to install product allows one cycle

to be vertically stored against the wall.

The Plascoat finish creates a smooth surface that will not pierce or damage bicycle tyres.

Minimum Height: 2100mm

Recommended Height: 2200mm



Manufactured in the UK

PRODUCT NAME:

## **Verti-Hookhang Cycle Rack**

| SCALE:<br>1:25  | SHEET SIZE:<br>A3 |       | DRAWN BY:<br>AA |
|-----------------|-------------------|-------|-----------------|
| CHECKED