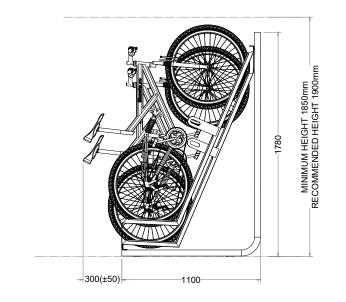

# **Perspective View**

### Technical information

| Materials:          | Mild Steel                                                                                                                                                                                                              |  |  |
|---------------------|-------------------------------------------------------------------------------------------------------------------------------------------------------------------------------------------------------------------------|--|--|
| Standard Finish:    | Galvanised to BS EN ISO 1461:2009                                                                                                                                                                                       |  |  |
| Optional Finishes:  | Powder coated Legs<br>Plascoated Frames<br>(to Standard RAL Colours)                                                                                                                                                    |  |  |
| Configuration:      | Single Sided                                                                                                                                                                                                            |  |  |
| Bike Capacity:      | Bespoke to customer specification                                                                                                                                                                                       |  |  |
| Locking System:     | 3No. Locking points<br>Front Wheel, Rear Wheel & Mid Locking Loop                                                                                                                                                       |  |  |
| Fixing Options:     | Surface Mounted                                                                                                                                                                                                         |  |  |
| Optional Extras:    | Location identifiers, signage, laser cut wording within bike channel                                                                                                                                                    |  |  |
| BREEAM:             | Our products will assist with achieving BREEAM rating                                                                                                                                                                   |  |  |
| Product Warranty:   | Two years                                                                                                                                                                                                               |  |  |
| Benefits:           | A durable single tier semi vertical rack with no<br>moving parts and minimal maintenance. This<br>product can incorporate bespoke laser cut<br>channels to enhance the design element of<br>your cycle parking project. |  |  |
| Minimum Height:     | 1850mm                                                                                                                                                                                                                  |  |  |
| Recommended Height: | 1900mm                                                                                                                                                                                                                  |  |  |