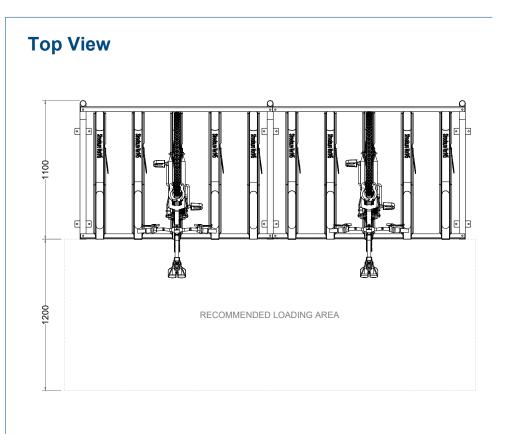

## Verti45



# **Perspective View**

### **Front View**



### **Right Side View**



# Mat Sta

Loc Fix

Opt BR

Pro Ber

### Technical information

| Materials:          | Mild Steel                                                                                                                                                                                                              |  |  |
|---------------------|-------------------------------------------------------------------------------------------------------------------------------------------------------------------------------------------------------------------------|--|--|
| Standard Finish:    | Galvanised to BS EN ISO 1461:2009