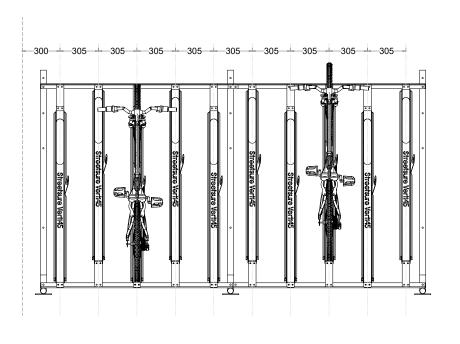

## Verti45



# **Perspective View**

### **Front View**



### **Right Side View**



# Mat Sta

Loc Fix

Opt BR

Pro Ber

### Technical information

| Materials:          | Mild Steel                                                                                                                                                                                                              |  |  |
|---------------------|-------------------------------------------------------------------------------------------------------------------------------------------------------------------------------------------------------------------------|--|--|
| Standard Finish:    | Galvanised to BS EN ISO 1461:2009