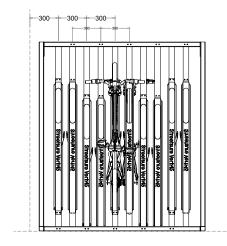

# Verti45 X-rack

## **Top View**



## **Perspective View**



#### **Front View**



## **Right Side View**



### Technical information

Materials: Mild Steel

Galvanised to BS EN ISO 1461:2009 Standard Finish:

**Optional Finishes:** Powder coated Legs

Plascoated Frames (to Standard RAL Colours)

Configuration: Double Sided

Bike Capacity: Bespoke to customer specification

No. of Locking points: Mid Frame Locking Loop

**Fixing Options:** Surface Mounted

**Optional Extras:** Location identifiers, signage, laser cut wording

within bike channel

Our products will assist with achieving BREEAM rating BREEAM:

**Product Warranty:** Two years

Minimum Height: 2050mm

Recommended Height: 2100mm

Benefits: A double sided semi vertical rack with no

moving parts and minimal maintenance. This product can incorporate bespoke laser cut channels to enhance the design element of