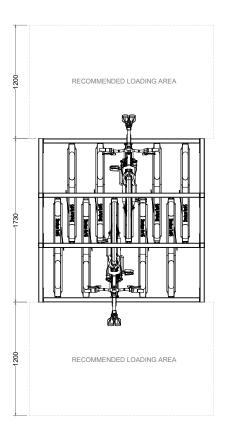

# Verti45 X-rack

## **Top View**



## **Perspective View**



#### **Front View**



## **Right Side View**



### Technical information

Materials: Mild Steel

Galvanised to BS EN ISO 1461:2009 Standard Finish:

**Optional Finishes:** Powder coated Legs

Plascoated Frames (to Standard RAL Colours)

Configuration: Double Sided

Bike Capacity: Bespoke to customer specification

No. of Locking points: Mid Frame Locking Loop

**Fixing Options:** Surface Mounted

**Optional Extras:** Location identifiers, signage, laser cut wording

within bike channel

Our products will assist with achieving BREEAM rating BREEAM:

**Product Warranty:** Two years

Minimum Height: 2050mm

Recommended Height: 2100mm

Benefits: A double sided semi vertical rack with no

moving parts and minimal maintenance. This product can incorporate bespoke l