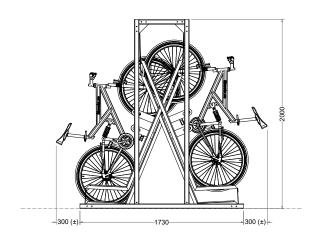

# Verti45 X-rack

## **Top View**



## **Perspective View**



#### **Front View**



## **Right Side View**



### Technical information

Materials: Mild Steel

Galvanised to BS EN ISO 1461:2009 Standard Finish:

**Optional Finishes:** Powder coated Legs

Plascoated Frames (to Standard RAL Colours)

Configuration: Double Sided

Bike Capacity: Bespoke to customer specification

No. of Locking points: Mid Frame Locking Loop

**Fixing Options:** Surface Mounted

**Optional Extras:** Location identifiers, signage, laser cut wording

within bike channel

Our products will assist with achieving BREEAM rating BREEAM:

**Product Warranty:** Two years

Minimum Height: 2050mm

Recommended Height: 2100mm

Benefits: A double sided semi vertical rack with no

moving parts and minimal maintenance. This product can incorporate bespoke laser cut channels to enhance the design element of

your cycle parking proje