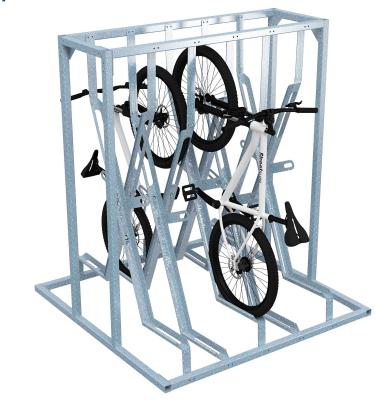

# Verti45 X-rack

## **Top View**



## **Perspective View**



#### **Front View**



## **Right Side View**



### Technical information

Materials: Mild Steel

Galvanised to BS EN ISO 1461:2009 Standard Finish:

**Optional Finishes:** Powder coated Legs

Plascoated Frames (to Standard RAL Colours)

Configuration: Double Sided

Bike Capacity: Bespoke to customer specification

No. of Locking points: Mid Frame Locking Loop

**Fixing Options:** Surface Mounted

**Optional Extras:** Location identifiers, signage, laser cut wording

within bike channel

Our products will assist with achieving BREEAM rating BREEAM:

**Product Warranty:** Two years

Minimum Height: 2050mm

Recommended Height: 2100mm

Benefits: A double sided semi vertical rack with no

moving parts and minimal maintenance. This product can incorporate bespoke laser cut channels to enhanc