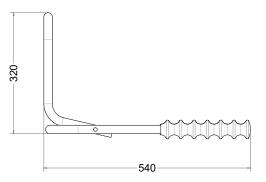

#### **Side View**

#### Technical information

Materials: Mild Steel with Rubber Arms

Standard Finish: Powder Coated Black with Blue Arms

**Dimensions:** 520mmW x 540mmD x 320mmH

Holds flat when not in use

**Bike Capacity:** 3No. Bikes (Dependant on Size and Weight)