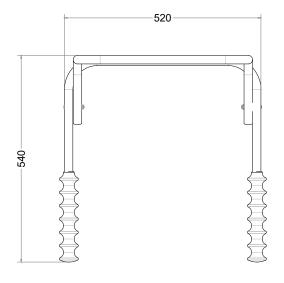

#### **Front View**

#### Technical information

Materials: Mild Steel with Rubber Arms

Standard Finish: Powder Coated Black with Blue Arms

**Dimensions:** 520mmW x 540mmD x 320mmH

Holds flat when not in use

**Bike Capacity:** 3No. Bikes (Dependant on Size and Weight)