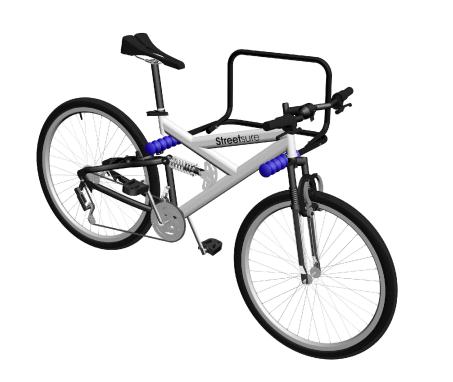

## **Perspective View**

easy to use wall-mounted parking solution which can be simply folded to the wall when

not in use.

Manufactured in the UK

PRODUCT NAME: