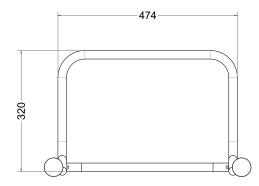

### **Top View**

#### Technical information

Materials: Mild Steel with Rubber Arms

Standard Finish: Powder Coated Black with Blue Arms

**Dimensions:** 520mmW x 540mmD x 320mmH

Holds flat when not in use

**Bike Capacity:** 3No. Bikes (Dependant on Size and Weight)