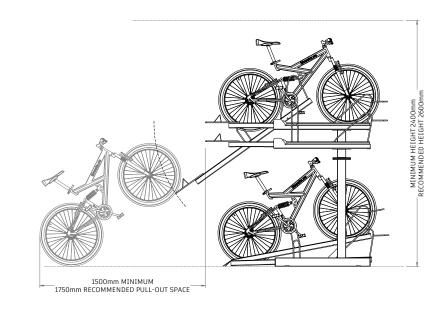

## Technical information

| aterials:             | Mild Steel                                                                                                                                             |  |  |
|-----------------------|--------------------------------------------------------------------------------------------------------------------------------------------------------|--|--|
| andard Finish:        | Galvanised to BS EN ISO 1461:2009                                                                                                                      |  |  |
| ptional Finishes:     | Powder-coating to support leg and frame                                                                                                                |  |  |
| andle Options:        | Plascoated to any standard RAL colour                                                                                                                  |  |  |
| onfiguration:         | Single Sided                                                                                                                                           |  |  |
| ke Capacity:          | Bespoke to customer specification                                                                                                                      |  |  |
| o. of Locking points: | 3 per space - front wheel, rear wheel and locking loop                                                                                                 |  |  |
| xing Options:         | Surface Mounted                                                                                                                                        |  |  |
| ptional Extras:       | Location identifiers, anti-tamper fixings, signage                                                                                                     |  |  |
| oduct Warranty:       | Two years                                                                                                                                              |  |  |
| REEAM:                | Our products will assist with achieving BREEAM rating                                                                                                  |  |  |
| oduct Warranty:       | Two years                                                                                                                                              |  |  |
| enefits:              | This British made two-tier rack is built to last,<br>it requires minimal maintenance and can be<br>space planned to fit a variety of unique locations. |  |  |
| inimum Height:        | 2400mm                                                                                                                                                 |  |  |
| ecommended Height:    | 2600mm                                                                                                                                                 |  |  |
|                       |                                                                                                                                                        |  |  |

All dimensions are in mm unless otherwise stated
Any dimensions scaled from this drawing are taken at the reader's own risk

01730 719 292 info@bellsure.co.uk bellsure.co.uk