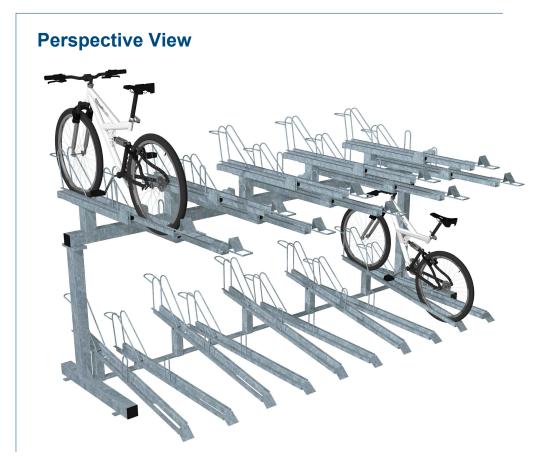

# **Double Decker Classic 400**

## Technical information

| aterials:             | Mild Steel                                                                                                                                             |  |  |
|-----------------------|--------------------------------------------------------------------------------------------------------------------------------------------------------|--|--|
| andard Finish:        | Galvanised to BS EN ISO 1461:2009                                                                                                                      |  |  |
| ptional Finishes:     | Powder-coating to support leg and frame                                                                                                                |  |  |
| andle Options:        | Plascoated to any standard RAL colour                                                                                                                  |  |  |
| onfiguration:         | Single Sided                                                                                                                                           |  |  |
| ke Capacity:          | Bespoke to customer specification                                                                                                                      |  |  |
| o. of Locking points: | 3 per space - front wheel, rear wheel and locking loop                                                                                                 |  |  |
| xing Options:         | Surface Mounted                                                                                                                                        |  |  |
| ptional Extras:       | Location identifiers, anti-tamper fixings, signage                                                                                                     |  |  |
| oduct Warranty:       | Two years                                                                                                                                              |  |  |
| REEAM:                | Our products will assist with achieving BREEAM rating                                                                                                  |  |  |
| oduct Warranty:       | Two years                                                                                                                                              |  |  |
| enefits:              | This British made two-tier rack is built to last,<br>it requires minimal maintenance and can be<br>space planned to fit a variety of unique locations. |  |  |
| inimum Height:        | 2400mm                                                                                                                                                 |  |  |
| ecommended Height:    | 2600mm                                                                                                                                                 |  |  |
|                       |                                                                                                                                                        |  |  |