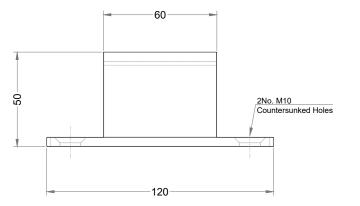

# **SBD** Ground Anchor

## **Top View**



## **Perspective View**



#### **Front View**



#### **Side View**



### Technical information

Materials: 5mm Hardened Steel Powder Coated Blue Standard Finish: Floor or Wall Mounted

BREEAM: Our products will assist with achieving

BREEAM rating

**Product Warranty:** Two years

Sold Secure Approved Accreditation:

Benefits: SBD Ground Anchor is ideal for providing

a secure locking point for motorcycles, scooters or cycles in shared public spaces.

It is Sold Secure approved – Motorscooter Silver and Bicycle Silver.



Fixing:

Manufactured in the UK

PRODUCT NAME:

#### **SBD** Ground Anchor

| SCALE:<br>1:2 | SHEET SIZE:<br>A3 |             | DRAWN BY:<br>AA |
|---------------|-------------------|-------------|-----------------|
| CHECKED BY:   | KD                | DATE:       | 22/07/2022      |
| PRODUCT NO.:  |                   | SPGROUNDANC |