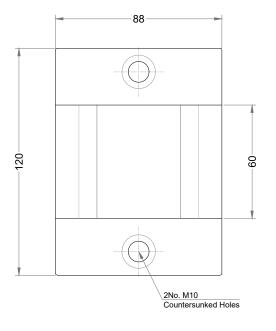

# **SBD** Ground Anchor

## **Top View**



## **Perspective View**



#### **Front View**



#### **Side View**



### Technical information

Materials: 5mm Hardened Steel Powder Coated Blue Standard Finish: Floor or Wall Mounted

BREEAM: Our products will assist with achieving

BREEAM rating

**Product Warranty:** Two years

Sold Secure Approved Accreditation:

Benefits: SBD Ground Anchor is ideal for providing

a secure locking point for motorcycles, scooters or cycles in shared public spaces.

It is Sold Secure approved – Motorscooter Silver and Bicycle Silver.



Fixing:

Manufactured in the UK

PRODUCT NAME:

#### **SBD** Ground Anchor

| SCALE:<br>1:2 | SHEET SIZE:<br>A3 |             | DRAWN BY:<br>AA |
|---------------|-------------------|-------------|-----------------|
| CHECKED BY:   | KD                | DATE:       |