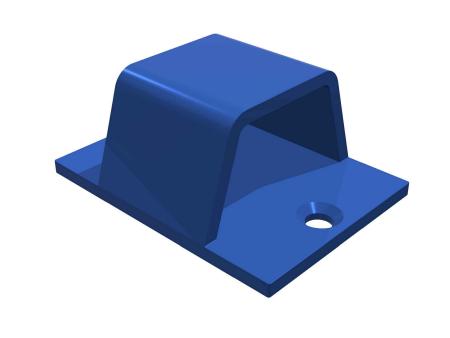

# **SBD** Ground Anchor

## **Top View**



## **Perspective View**



#### **Front View**



#### **Side View**



### Technical information

Materials: 5mm Hardened Steel Powder Coated Blue Standard Finish: Floor or Wall Mounted

BREEAM: Our products will assist with achieving

BREEAM rating

**Product Warranty:** Two years

Sold Secure Approved Accreditation:

Benefits: SBD Ground Anchor is ideal for providing

a secure locking point for motorcycles, scooters or cycles in shared public spaces.

It is Sold Secure approved – Motorscooter Silver and Bicycle Silver.



Fixing:

Manufactured in the UK

PRODUCT NAME:

#### **SBD** Ground Anchor

| SCALE:<br>1:2 | SHEET SIZE:<br>A3 |             | DRAWN BY:<br>AA |
|---------------|-------------------|-------------|-----------------|
| CHECKED BY:   | KD                | DATE:       | 22/07/2022      |
| PRODUC