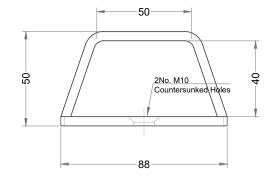

# **SBD** Ground Anchor

## **Top View**



## **Perspective View**



#### **Front View**



#### **Side View**



### Technical information

Materials: 5mm Hardened Steel Powder Coated Blue Standard Finish: Floor or Wall Mounted

BREEAM: Our products will assist with achieving

BREEAM rating

**Product Warranty:** Two years

Sold Secure Approved Accreditation:

Benefits: SBD Ground Anchor is ideal for providing

a secure locking point for motorcycles, scooters or cycles in shared public spaces.

It is Sold Secure approved – Motorscooter Silver and Bicycle Silver.



Fixing:

Manufactured in the UK

PRODUCT NAME:

#### **SBD** Ground Anchor

| SCALE:<br>1:2 | SHEET SIZE:<br>A3 |             | DRAWN BY:<br>AA |
|---------------|-------------------|-------------|-----------------|
| CHECKED BY:   | KD                | DATE:       | 22/07/2022      |
| PRODUCT NO.:  |