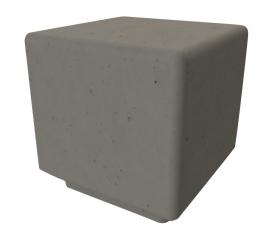

## **Perspective View**

### **Technical** Information

Materials: Dressed, smooth finish concrete in

grey as standard

Optional Finishes: Light grey, white, black, red and yellow

(price on request)

Fixing Method: Surface mounted

**Size:** 450 x 450 x 450mm