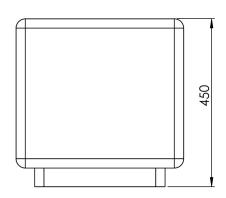

#### **Side View**

### **Technical** Information

Materials: Dressed, smooth finish concrete in

grey as standard

Optional Finishes: Light grey, white, black, red and yellow

(price on request)

Fixing Method: Surface mounted

**Size:** 450 x 450 x 450mm