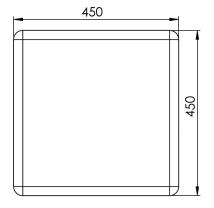

# **Top View**

### **Technical** Information

Materials: Dressed, smooth finish concrete in

grey as standard

Optional Finishes: Light grey, white, black, red and yellow

(price on request)

Fixing Method: Surface mounted

**Size:** 450 x 450 x 450mm