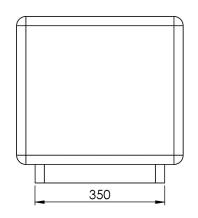

#### **Front View**

### **Technical** Information

Materials: Dressed, smooth finish concrete in

grey as standard

Optional Finishes: Light grey, white, black, red and yellow

(price on request)

Fixing Method: Surface mounted

**Size:** 450 x 450 x 450mm