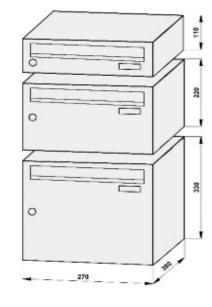

#### **Product Specifications**

- Front entry/Front retrieval
- Manufactured from powder coated hot-dip sheet steel or high grade stainless steel
- Std Cylinder lock & 2 keys
- Security flange fitted as standard
- **08-202:** 270×110×380
- **08-212:** 270x220x380 (electronic)
- Aperture (mm) 235x35