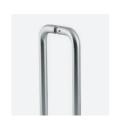

#### THESE EXTRA SIX KITS INCLUDE THE FOLLOWING HANDLE OPTIONS:

- KIT 2: Standard + 300mm D Handle
- KIT 3: Standard + 600mm D Handle

- KIT 4: Standard + 700mm Guardsman Handle
- KIT 5: Standard + 600mm Guardsman Handle