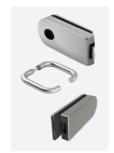

#### STANDARD DOOR KIT

- KIT 1: Standard Door Set Kit includes:
- Fixed Top Centre
- Top Patch
- Self Close Patch Fitting

#### Kit 1: Standard Door Set Kit

| PLM10SS           |  |
|-------------------|--|
| PL20SS            |  |
| GP10              |  |
| Kit Code: PLM10DS |  |