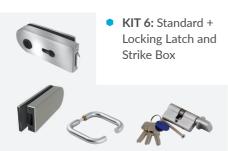

## Kit 6: Standard + Locking Latch and Strike Box

| PLM10SS              | PL202        |
|----------------------|--------------|
| PL20SS               | 10.301.700PL |
| GP10                 | 10.601BKD    |
| XU6002.2107.V        | PL220        |
| Kit Code: PLM10DS202 |              |