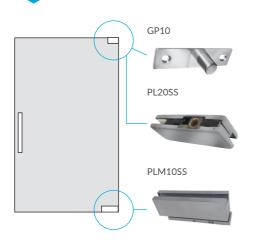

#### Kit 1: Standard Door Set Kit

| PLM10SS           |  |
|-------------------|--|
| PL20SS            |  |
| GP10              |  |
| Kit Code: PLM10DS |  |