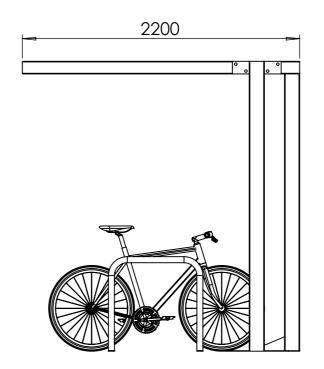

## Product Spec

| Size:           | 2200H x 4200W x 2200D<br>(Suitable for any<br>type/configuration of cycle rack,<br>please send your specific<br>requirements) |
|-----------------|-------------------------------------------------------------------------------------------------------------------------------|
| Material:       | Steel                                                                                                                         |
| Finish Options: | Galvanised only or galvanised & powdercoated                                                                                  |
| Fixing Options: | Surface mounted with baseplates or root-fixed                                                                                 |
| Bike Capacity:  | 10                                                                                                                            |
| Roof Type:      | Steel profile roof sheet                                                                                                      |
| Security:       | Locking Rail                                                                                                                  |