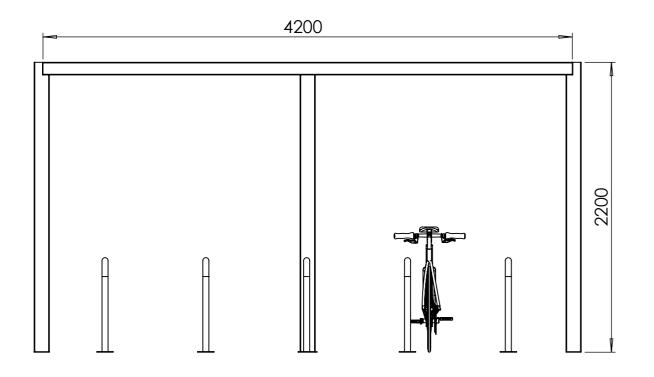

## Product Spec

| Size:           | 2200H x 4200W x 2200D<br>(Suitable for any<br>type/configuration of cycle rack,<br>please send your specific<br>requirements) |
|-----------------|-------------------------------------------------------------------------------------------------------------------------------|
| Material:       | Steel                                                                                                                         |
| Finish Options: | Galvanised only or galvanised & powdercoated                                                                                  |
| Fixing Options: | Surface mounted with baseplates or root-fixed                                                                                 |
| Bike Capacity:  | 10                                                                                                                            |
| Roof Type:      | Steel profile roof sheet                                                                                                      |
| Security:       | Locking Rail                                                                                                                  |