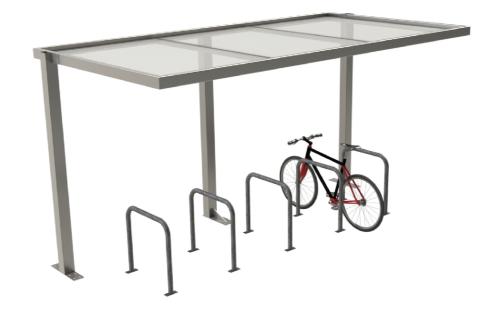

## Product Spec

| Size:           | 2200H x 4200W x 2200D<br>(Suitable for any<br>type/configuration of cycle rack,<br>please send your specific<br>requirements) |
|-----------------|-------------------------------------------------------------------------------------------------------------------------------|
| Material:       | Steel                                                                                                                         |
| Finish Options: | Galvanised only or galvanised & powdercoated                                                                                  |
| Fixing Options: | Surface mounted with baseplates or root-fixed                                                                                 |
| Bike Capacity:  | 10                                                                                                                            |
| Roof Type:      | Steel profile roof sheet                                                                                                      |
| Security:       | Locking Rail                                                                                                                  |

## CuvaSpan Cycle Shelter