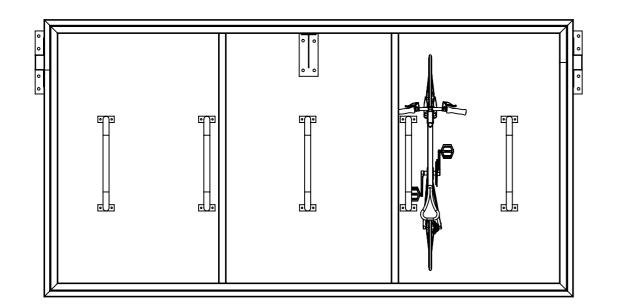

## Product Spec

| Size:           | 2200H x 4200W x 2200D<br>(Suitable for any<br>type/configuration of cycle rack,<br>please send your specific<br>requirements) |
|-----------------|-------------------------------------------------------------------------------------------------------------------------------|
| Material:       | Steel                                                                                                                         |
| Finish Options: | Galvanised only or galvanised & powdercoated                                                                                  |
| Fixing Options: | Surface mounted with baseplates or root-fixed                                                                                 |
| Bike Capacity:  | 10                                                                                                                            |
| Roof Type:      | Steel profile roof sheet                                                                                                      |
| Security:       | Locking Rail                                                                                                                  |