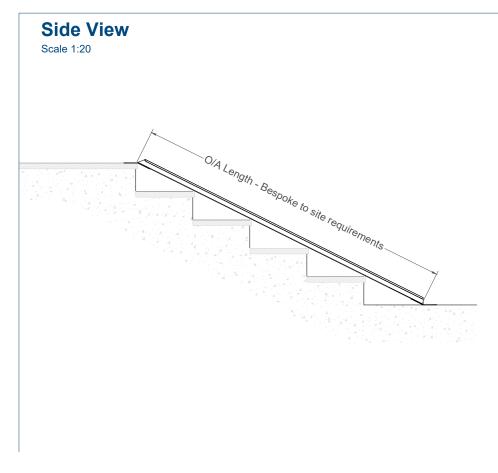

## Technical information

| aterials:       | Mild Steel                                                                                          |  |  |
|-----------------|-----------------------------------------------------------------------------------------------------|--|--|
| andard Finish:  | Galvanised to BS EN ISO 1461:2009                                                                   |  |  |
| ection Width:   | 45mm                                                                                                |  |  |
| verall Length:  | Bespoke to site requirements                                                                        |  |  |
| xing Options:   | Surface Mounted                                                                                     |  |  |
| ptional Extras: | Laser cut wording within bike channel                                                               |  |  |
| REEAM:          | Our products will assist with achieving BREEAM rating                                               |  |  |
| oduct Warranty: | Two years                                                                                           |  |  |
| enefits:        | A simple to install cycle ramp, helping bicycle users to easily wheel their bike up sets of stairs. |  |  |