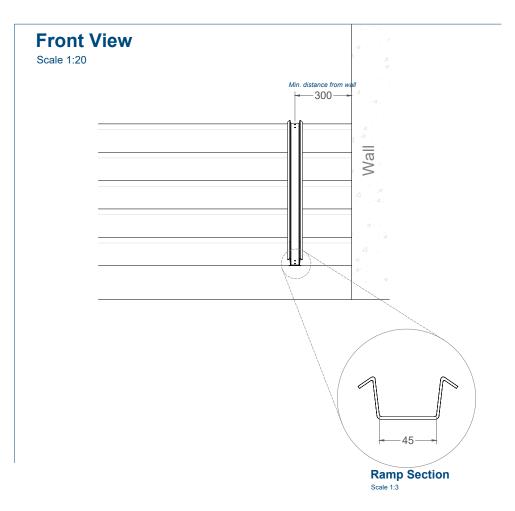

## Technical information

| aterials:       | Mild Steel                                                                                          |  |  |
|-----------------|-----------------------------------------------------------------------------------------------------|--|--|
| andard Finish:  | Galvanised to BS EN ISO 1461:2009                                                                   |  |  |
| ection Width:   | 45mm                                                                                                |  |  |
| verall Length:  | Bespoke to site requirements                                                                        |  |  |
| xing Options:   | Surface Mounted                                                                                     |  |  |
| ptional Extras: | Laser cut wording within bike channel                                                               |  |  |
| REEAM:          | Our products will assist with achieving BREEAM rating                                               |  |  |
| oduct Warranty: | Two years                                                                                           |  |  |
| enefits:        | A simple to install cycle ramp, helping bicycle users to easily wheel their bike up sets of stairs. |  |  |