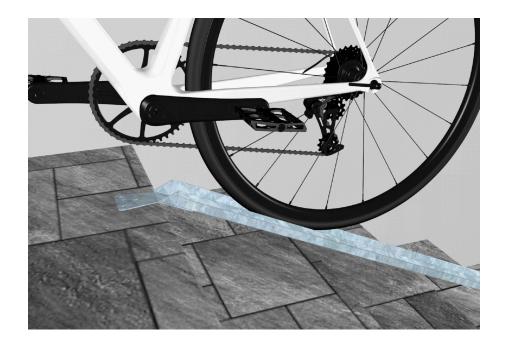

## Technical information

| aterials:       | Mild Steel                                                                                          |  |  |
|-----------------|-----------------------------------------------------------------------------------------------------|--|--|
| andard Finish:  | Galvanised to BS EN ISO 1461:2009                                                                   |  |  |
| ection Width:   | 45mm                                                                                                |  |  |
| verall Length:  | Bespoke to site requirements                                                                        |  |  |
| xing Options:   | Surface Mounted                                                                                     |  |  |
| ptional Extras: | Laser cut wording within bike channel                                                               |  |  |
| REEAM:          | Our products will assist with achieving BREEAM rating                                               |  |  |
| oduct Warranty: | Two years                                                                                           |  |  |
| enefits:        | A simple to install cycle ramp, helping bicycle users to easily wheel their bike up sets of stairs. |  |  |