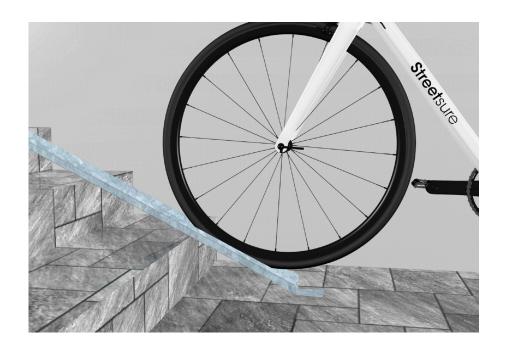

## Technical information

| aterials:       | Mild Steel                                                                                          |  |  |
|-----------------|-----------------------------------------------------------------------------------------------------|--|--|
| andard Finish:  | Galvanised to BS EN ISO 1461:2009                                                                   |  |  |
| ection Width:   | 45mm                                                                                                |  |  |
| verall Length:  | Bespoke to site requirements                                                                        |  |  |
| xing Options:   | Surface Mounted                                                                                     |  |  |
| ptional Extras: | Laser cut wording within bike channel                                                               |  |  |
| REEAM:          | Our products will assist with achieving BREEAM rating                                               |  |  |
| oduct Warranty: | Two years                                                                                           |  |  |
| enefits:        | A simple to install cycle ramp, helping bicycle users to easily wheel their bike up sets of stairs. |  |  |