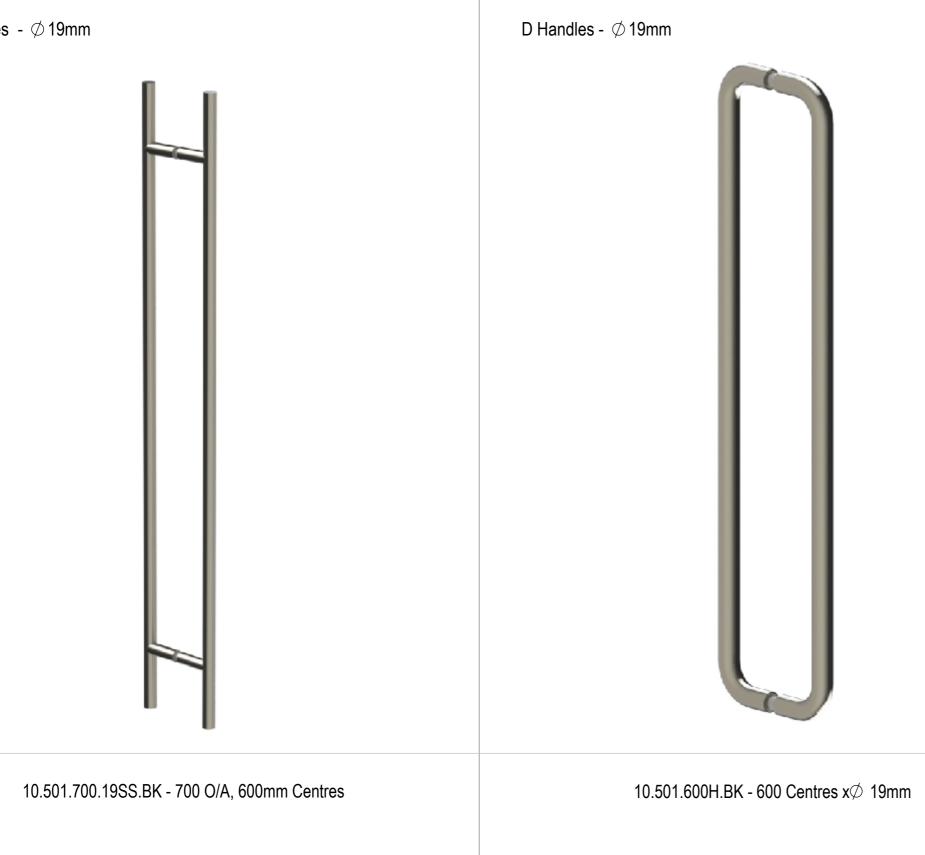

## Product Specification Sheet Accessories | Pull Handle

T-Bar Handles - Ø19mm

Sheet Notes

 All dimensions are in mm unless otherwise stated
 Any dimensions scaled from this drawing are taken at readers own risk

Product Key Features

Material Finish:

Handing:

Black
Brushed stainless steel Non handed Pair

Packaging: Pair • T/S 10 or 12mm Glass

Glass Preparation Details Scale 1:2

Ø 13mm holes @ req'd centres

T 01730 719 292 E info@bellsure.co.uk W bellsure.co.uk