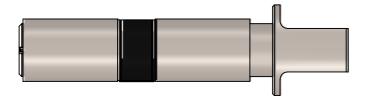

## **Product Key Features**

Material Finish: Black

- 60mm Overall length excluding turn 3 Keys supplied Under master key suites Available

T 01730 719 292 E info@bellsure.co.uk W bellsure.co.uk

| Euro Cylinder & Turn<br>Keyed to differ<br>Keyed Alike |                | urn<br>10    | 10.601KD<br>10.601KA |                |  |
|--------------------------------------------------------|----------------|--------------|----------------------|----------------|--|
| DRAWING                                                |                |              |                      |                |  |
| SCALE: 1:1                                             | SHEET SIZE: A3 | DRAWN BY: BK | CHECKED BY: MJ       | DATE: 16/06/14 |  |