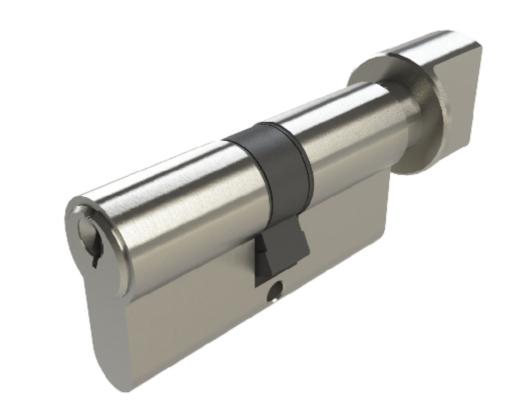

## **Product Key Features**

Material Finish: Black

- 60mm Overall length excluding turn 3 Keys supplied Under master key suites Available

T 01730 719 292 E info@bellsure.co.uk W bellsure.co.uk

| Euro Cylinder & Turn<br>Keyed to differ<br>Keyed Alike |                | urn<br>10    | 10.601KD<br>10.601KA |                |  |
|--------------------------------------------------------|----------------|--------------|----------------------|----------------|--|
| DRAWING                                                |                |              |                      |                |  |
| SCALE: 1:1                                             | SHEET SIZE: A3 | DRAWN BY: BK | CHECKED BY: MJ       | DATE: 16/06/14 |  |