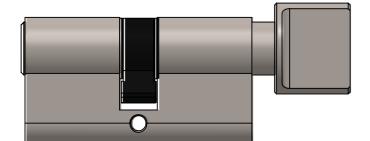

## **Product Key Features**

Material Finish: Black

- 60mm Overall length excluding turn 3 Keys supplied Under master key suites Available

T 01730 719 292 E info@bellsure.co.uk W bellsure.co.uk

| Euro Cylinder & Turn<br>Keyed to differ<br>Keyed Alike |                | urn<br>10    | 10.601KD<br>10.601KA |                |  |
|--------------------------------------------------------|----------------|--------------|----------------------|----------------|--|
| DRAWING                                                |                |              |                      |                |  |
| SCALE: 1:1                                             | SHEET SIZE: A3 | DRAWN BY: BK | CHECKED BY: MJ       | DATE: 16/06/14 |  |