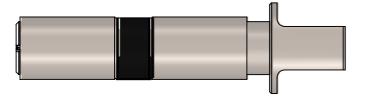

## Product Key Features

Material Finish:

- 60mm Overall length excluding turn 3 Keys supplied Under master key suites Available

T 01730 719 292 E info@bellsure.co.uk W bellsure.co.uk

| Euro Cylinder & Turn<br>Keyed to differ<br>Keyed Alike |                | urn<br>10    | 10.601KD<br>10.601KA |                |  |
|--------------------------------------------------------|----------------|--------------|----------------------|----------------|--|
| DRAWING                                                |                |              |                      |                |  |
| SCALE: 1:1                                             | SHEET SIZE: A3 | DRAWN BY: BK | CHECKED BY: MJ       | DATE: 16/06/14 |  |