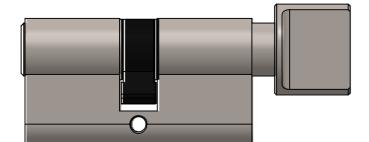

## Product Key Features

Material Finish:

- 60mm Overall length excluding turn 3 Keys supplied Under master key suites Available

T 01730 719 292 E info@bellsure.co.uk W bellsure.co.uk

| Euro Cylinder & Turn<br>Keyed to differ<br>Keyed Alike |                | urn<br>10    | 10.601KD<br>10.601KA |                |  |
|--------------------------------------------------------|----------------|--------------|----------------------|----------------|--|
| DRAWING                                                |                |              |                      |                |  |
| SCALE: 1:1                                             | SHEET SIZE: A3 | DRAWN BY: BK | CHECKED BY: MJ       | DATE: 16/06/14 |  |