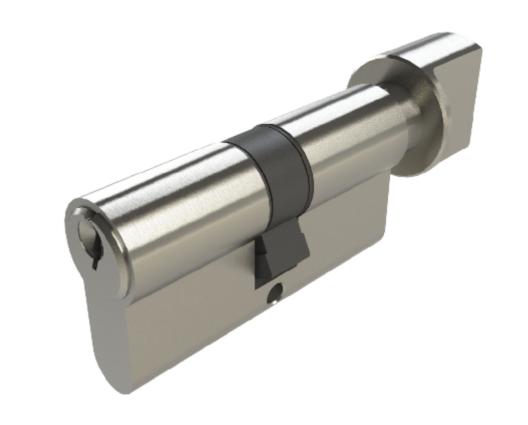

## Product Key Features

Material Finish:

- 60mm Overall length excluding turn 3 Keys supplied Under master key suites Available

T 01730 719 292 E info@bellsure.co.uk W bellsure.co.uk

| Euro Cylinder & Turn<br>Keyed to differ<br>Keyed Alike |                | urn<br>10    | 10.601KD<br>10.601KA |                |  |
|--------------------------------------------------------|----------------|--------------|----------------------|----------------|--|
| DRAWING                                                |                |              |                      |                |  |
| SCALE: 1:1                                             | SHEET SIZE: A3 | DRAWN BY: BK | CHECKED BY: MJ       | DATE: 16/06/14 |  |