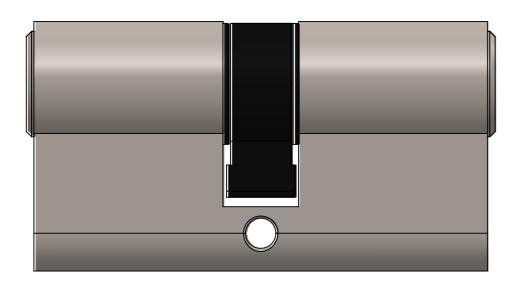

## Product Key Features

Material Finish:

- 60mm Overall length
- 3 Keys supplied Under master key suites available

T 01730 719 292 E info@bellsure.co.uk

| Euro Cylinder & Turn<br>Keyed to differ<br>Keyed Alike |             |                | ırn   | 10.603KD<br>10.603KA |                |                |
|--------------------------------------------------------|-------------|----------------|-------|----------------------|----------------|----------------|
|                                                        | DRAWING     |                |       |                      |                |                |
|                                                        | SCALE: 1:1  | SHEET SIZE: A3 | DRAWN | N BY: BK             | CHECKED BY: MJ | DATE: 20/05/13 |
|                                                        | PROJECT NO. | DRAWING NO.    |       |                      |                |                |