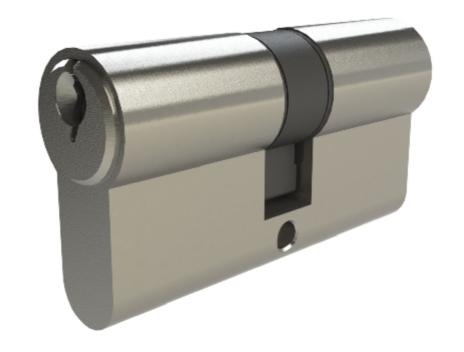

## Product Key Features

Material Finish:

- 60mm Overall length
- 3 Keys supplied Under master key suites available

T 01730 719 292 E info@bellsure.co.uk

| Euro Cylinder & Turn<br>Keyed to differ<br>Keyed Alike |             |                | ırn   | 10.603KD<br>10.603KA |                |                |
|--------------------------------------------------------|-------------|----------------|-------|----------------------|----------------|----------------|
|                                                        | DRAWING     |                |       |                      |                |                |
|                                                        | SCALE: 1:1  | SHEET SIZE: A3 | DRAWN | N BY: BK             | CHECKED BY: MJ | DATE: 20/05/13 |
|                                                        | PROJECT NO. | DRAWING NO.    |       |                      |                |                |