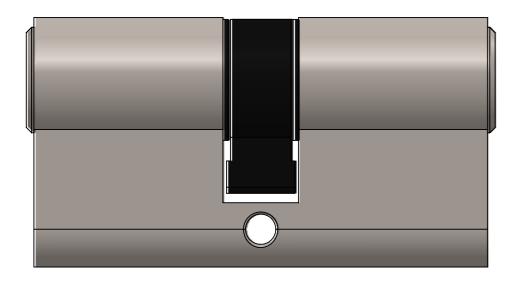

## Product Key Features

Material Finish: Black

- 60mm Overall length
- 3 Keys supplied Under master key suites available

T 01730 719 292 E info@bellsure.co.uk

| Euro Cylinder & Turn<br>Keyed to differ<br>Keyed Alike |            |                | urn   | 10.603KD<br>10.603KA |                |                |
|--------------------------------------------------------|------------|----------------|-------|----------------------|----------------|----------------|
|                                                        | DRAWING    |                |       |                      |                |                |
|                                                        | SCALE: 1:1 | SHEET SIZE: A3 | DRAWN | N BY: BK             | CHECKED BY: MJ | DATE: 20/05/13 |
|                                                        | PROJECT NO | DRAWING NO     |       |                      |                |                |