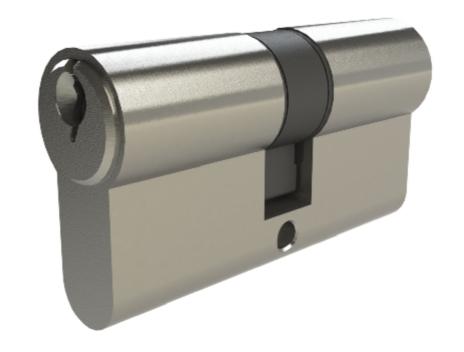

## Product Key Features

Material Finish: Black

- 60mm Overall length
- 3 Keys supplied Under master key suites available

T 01730 719 292 E info@bellsure.co.uk

| Euro Cylinder & Turn<br>Keyed to differ<br>Keyed Alike |            |                | urn   | 10.603KD<br>10.603KA |                |                |
|--------------------------------------------------------|------------|----------------|-------|----------------------|----------------|----------------|
|                                                        | DRAWING    |                |       |                      |                |                |
|                                                        | SCALE: 1:1 | SHEET SIZE: A3 | DRAWN | N BY: BK             | CHECKED BY: MJ | DATE: 20/05/13 |
|                                                        | PROJECT NO | DRAWING NO     |       |                      |                |                |