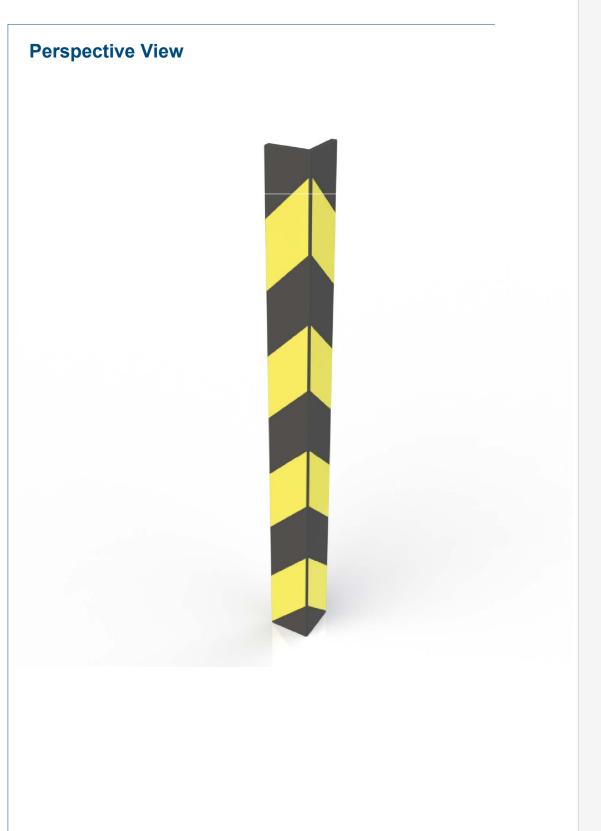

## **Corner Protect Rubber**

Mat

## Technical information

| Material:        | Tough NBR Rubber                                       |  |  |
|------------------|--------------------------------------------------------|--|--|
| Standard Finish: | Black and Yellow                                       |  |  |
| Usage:           | 90 Degree Angle for Surface or<br>Doorways             |  |  |
| Size:            | 800mm L x 98mm W x 98mm H x 1.5kg                      |  |  |
| Fixing:          | Surface Mounted with Fixing Holes 10mm x 3mm           |  |  |
| Optional Extras: | Other sizes on request to suit<br>customer requirement |  |  |