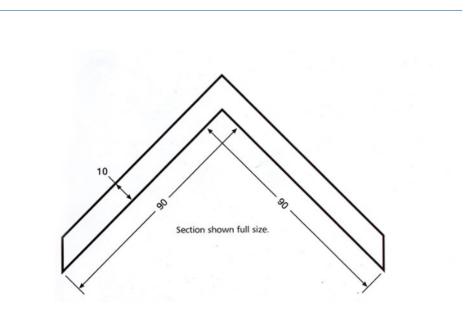

## Technical information

| Material:        | Tough NBR Rubber                                       |  |  |
|------------------|--------------------------------------------------------|--|--|
| Standard Finish: | Black and Yellow                                       |  |  |
| Usage:           | 90 Degree Angle for Surface or<br>Doorways             |  |  |
| Size:            | 800mm L x 98mm W x 98mm H x 1.5kg                      |  |  |
| Fixing:          | Surface Mounted with Fixing Holes 10mm x 3mm           |  |  |
| Optional Extras: | Other sizes on request to suit<br>customer requirement |  |  |